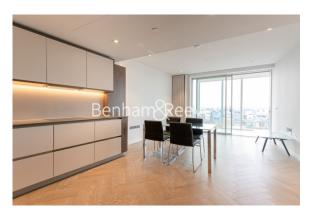

**Circus Road West, Nine Elms, SW11** 

£1,050 per week, £4,550 per month + fees

■ 2 Bedrooms □ 2 Bathrooms □ Furnished

Spacious, furnished 11th floor apartment situated within a popular development with views towards West London, a brief walk from Battersea Park and Battersea Power Station. The tube Station is onsite (Northern Line).

## **Property features**

Two Double bedrooms | 11th Floor | Winter garden | Open planned living room | Air Cooling | EPC-C | 24 Hour concierge | Swimming Pool | Gym | Battersea Power Station tube

For more information about this property, please call our Nine Elms branch on