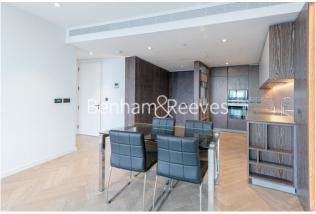

**Circus Road West, Nine Elms, SW11** 

£1,050 per week, £4,550 per month + fees

■ 2 Bedrooms □ 2 Bathrooms □ Furnished

Spacious, furnished 11th floor apartment situated within a popular development with views towards West London, a brief walk from Battersea Park and Battersea Power Station. The tube Station is onsite (Northern Line).

## **Property features**

Two Double bedrooms | 11th Floor | Winter garden | Open planned living room | Air Cooling | EPC-C | 24 Hour concierge | Swimming Pool | Gym | Battersea Power Station tube

For more information about this property, please call our Nine Elms branch on