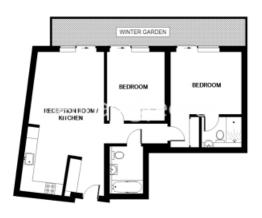

## Circus Road West, Nine Elms, SW11

£1,050 per week, £4,550 per month + fees

11th Floor Approx gross internal area: 780sq/ft - 73sq/m

Very energy efficient - lower running costs

(92-100) A

(81-91) B

(69-80) C

Whits every strength has been made to ensure the accuracy of the floor plan command here, measurement of doors, windows, soons and any other tensure are approximate and no expensibility in taking any other strength or properties and the supporting that the strength of the code as such by any prospective purchaser. This price, systems and applicances shown there more trobben tested and no quarant as to their operability or efficiency, can be given Made with Made with Made or the properties of the price of the second of the properties of the second of the second