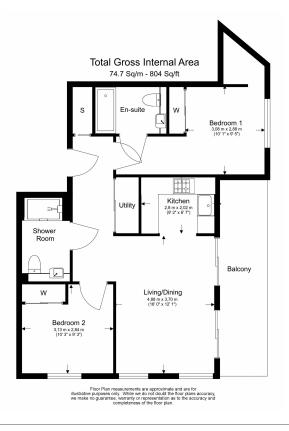

### **Property features**

Two Double Bedroom | Two Bathrooms | Open planned living | Balcony | Dishwasher | EPC-B | 24 hour concierge | Gym | Business suite | Nine Elms Tube station

For more information about this property, please call our Nine Elms branch on