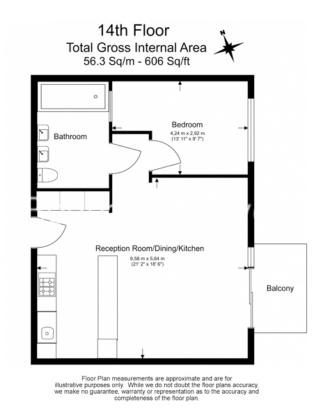

## **Property features**

Open planned | One double bedroom | Balcony | Air cooling | 14th floor | EPC-B | 24-hour concierge | Swimming Pool | Gym | Nine Elms tube station

For more information about this property, please call our Nine Elms branch on