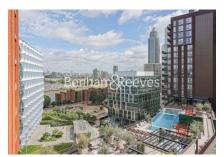

## **Legacy Building, Nine Elms, SW11**

£808 per week, £3,500 per month + fees

■ 1 Bedroom ■ 1 Bathroom ■ Furnished

A modern 14th floor apartment set in an iconic building situated within a stunning development a five minute walk from Nine Elms Tube Station (Northern Line).

## **Property features**

Open planned | One double bedroom | Balcony | Air cooling | 14th floor | EPC-B | 24-hour concierge | Swimming Pool | Gym | Nine Elms tube station

For more information about this property, please call our Nine Elms branch on