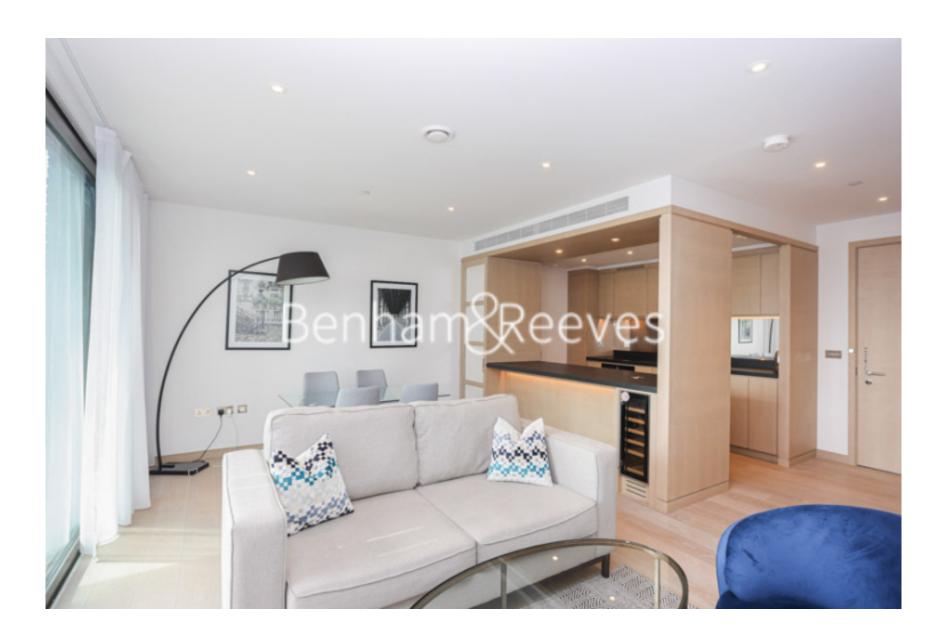

## **Legacy Building, Nine Elms, SW11**

£808 per week, £3,500 per month + fees

■ 1 Bedroom ■ 1 Bathroom ■ Furnished

A modern 14th floor apartment set in an iconic building situated within a stunning development a five minute walk from Nine Elms Tube Station (Northern Line).

## **Property features**

Open planned | One double bedroom | Balcony | Air cooling | 14th floor | EPC-B | 24-hour concierge | Swimming Pool | Gym | Nine Elms tube station

For more information about this property, please call our Nine Elms branch on