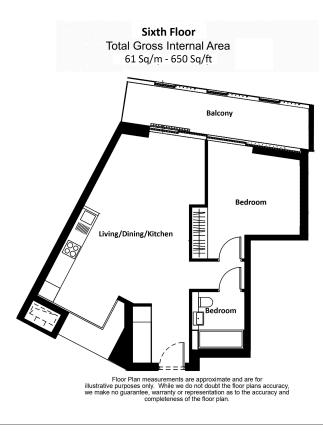

### 🛋 1 Bedroom 🖼 1 Bathroom 🖽 Furnished

A modern apartment situated within a desirable Riverside development, in Nine Elms. Perfectly located for Battersea Park and Queenstown Road train stations.

Please click here for full detail

### **Property features**

Large one bedroom | 6th floor | Large living space | Winter garden | Air cooling | EPC-C | 24 hour concierge | Residence gym | Residence swimming pool | Battersea Power Tube Station