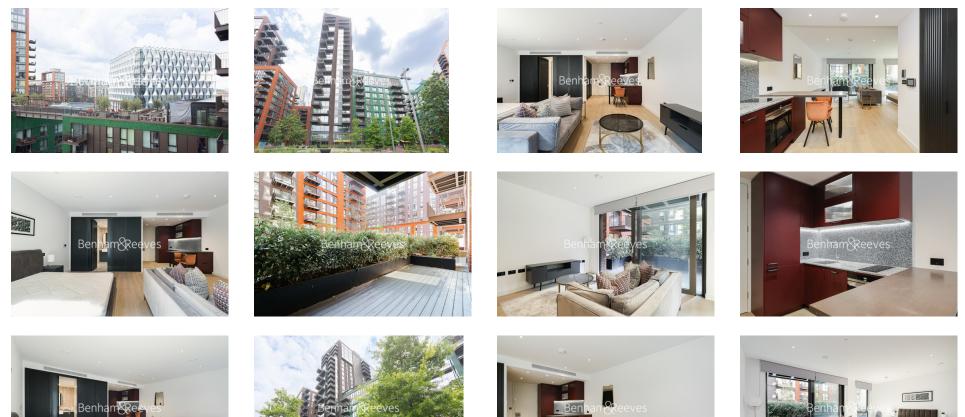

The Modern, Nine Elms, SW11

£623 per week, £2,700 per month + fees

## 🛋 Studio 🖼 1 Bathroom 🖽 Furnished

A modern studio apartment offered on a furnished basis and benefits from a private patio area.

Please click here for full detail

### **Property features**

Studio apartment | Private patio | Air cooling | Furnished | Dishwasher | EPC- B | 24 hour concierge | Swimming pool | Gym | Nine Elms tube station

For more information about this property, please call our Nine Elms branch on