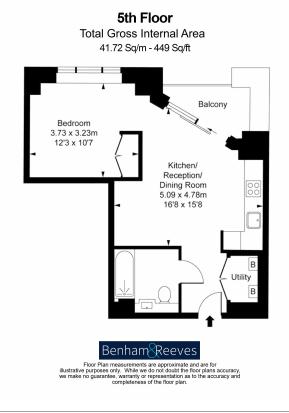

## 🛋 Studio 🛛 🛱 1 Bathroom 🕮 Unfurnished

A stylish Manhattan studio, with air-cooling, situated in a sought after development located next to Nine Elms Station, close to Vauxhall Station and Battersea Power Station Shopping Centre.

### **Property features**

Brand new | Unfurnished | Separate sleeping area | Air cooling | Balcony | EPC-B | 24 hour concierge | Balcony | Nine Elms Tube station

For more information about this property, please call our Nine Elms branch on