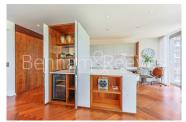

# **Capital Building, Nine Elms, SW11**

£1,200 per week, £5,200 per month + fees

■ 2 Bedrooms ■ 2 Bathrooms ■ Furnished

A spacious fully furnished apartment with direct River views situated in a desirable development with a wide range of facilities, located a 7 minute walk from Vauxhall and Nine Elms stations.

### **Property features**

Two double bedrooms | Two bathrooms | Open planned living | Air cooling | River views | EPC- B | 24 hour concierge | Swimming pool | Gym | Nine Elms and Vauxhall Stations

For more information about this property, please call our Nine Elms branch on