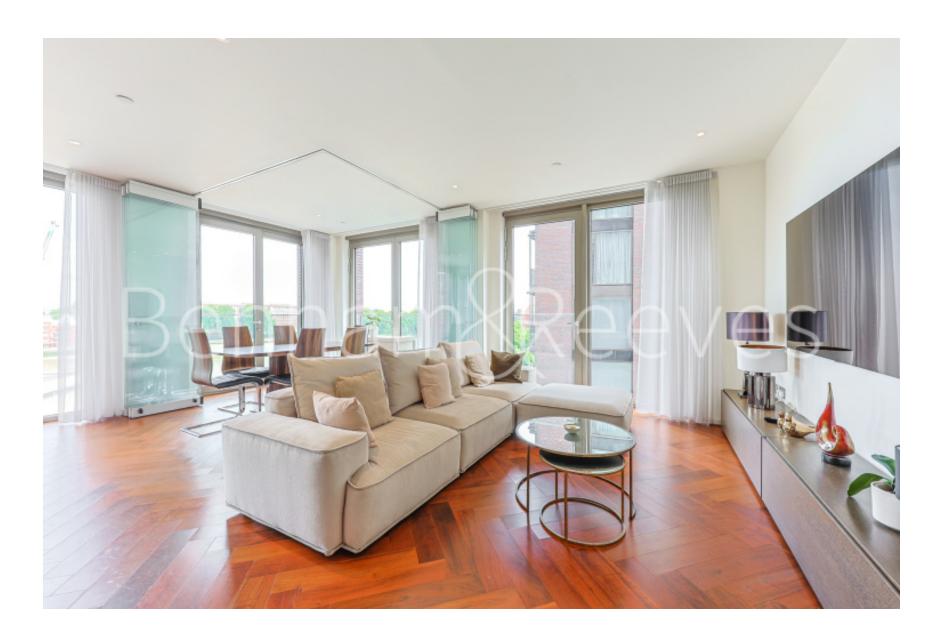

# **Capital Building, Nine Elms, SW11**

£1,200 per week, £5,200 per month + fees

■ 2 Bedrooms ■ 2 Bathrooms ■ Furnished

A spacious fully furnished apartment with direct River views situated in a desirable development with a wide range of facilities, located a 7 minute walk from Vauxhall and Nine Elms stations.

### **Property features**

Two double bedrooms | Two bathrooms | Open planned living | Air cooling | River views | EPC- B | 24 hour concierge | Swimming pool | Gym | Nine Elms and Vauxhall Stations

For more information about this property, please call our Nine Elms branch on