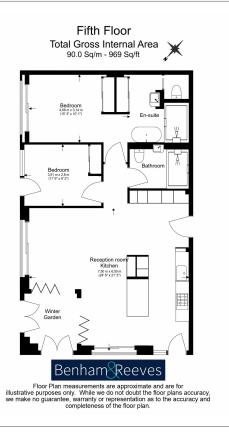

# **Capital Building, Nine Elms, SW11**

£1,200 per week, £5,200 per month + fees

■ 2 Bedrooms ■ 2 Bathrooms ■ Furnished

A spacious fully furnished apartment with direct River views situated in a desirable development with a wide range of facilities, located a 7 minute walk from Vauxhall and Nine Elms stations.

### **Property features**

Two double bedrooms | Two bathrooms | Open planned living | Air cooling | River views | EPC- B | 24 hour concierge | Swimming pool | Gym | Nine Elms and Vauxhall Stations

For more information about this property, please call our Nine Elms branch on