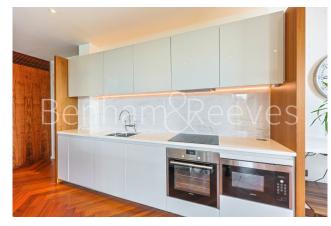

# **Capital Building, Nine Elms, SW11**

£1,200 per week, £5,200 per month + fees

■ 2 Bedrooms ■ 2 Bathrooms ■ Furnished

A spacious fully furnished apartment with direct River views situated in a desirable development with a wide range of facilities, located a 7 minute walk from Vauxhall and Nine Elms stations.

### **Property features**

Two double bedrooms | Two bathrooms | Open planned living | Air cooling | River views | EPC- B | 24 hour concierge | Swimming pool | Gym | Nine Elms and Vauxhall Stations

For more information about this property, please call our Nine Elms branch on