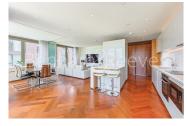

# **Capital Building, Nine Elms, SW11**

£1,200 per week, £5,200 per month + fees

■ 2 Bedrooms ■ 2 Bathrooms ■ Furnished

A spacious fully furnished apartment with direct River views situated in a desirable development with a wide range of facilities, located a 7 minute walk from Vauxhall and Nine Elms stations.

### **Property features**

Two double bedrooms | Two bathrooms | Open planned living | Air cooling | River views | EPC- B | 24 hour concierge | Swimming pool | Gym | Nine Elms and Vauxhall Stations

For more information about this property, please call our Nine Elms branch on