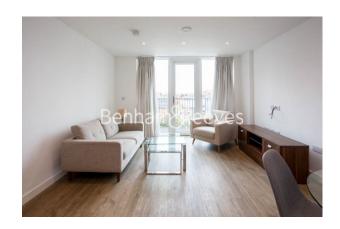

**Tooting High Street, Nine Elms, SW17** 

£370 per week, £1,603 per month + fees

■ 1 Bedroom

☐ 1 Bathroom ☐ Furnished

A modern apartment ideally located between Tooting Broadway and St George's Hospital.

Please click here for full detail

## **Property features**

Modern one bed | Furnished | Fitted Kitchen | Dishwasher | Washer/dryer | EPC-B | Intercom | Balcony | Close to local shops | Tooting Broadway Station

020 3282 3700