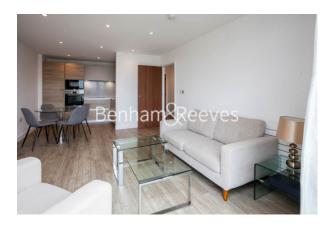

**Tooting High Street, Nine Elms, SW17** 

£370 per week, £1,603 per month + fees

■ 1 Bedroom

☐ 1 Bathroom ☐ Furnished

A modern apartment ideally located between Tooting Broadway and St George's Hospital.

Please click here for full detail

## **Property features**

Modern one bed | Furnished | Fitted Kitchen | Dishwasher | Washer/dryer | EPC-B | Intercom | Balcony | Close to local shops | Tooting Broadway Station

020 3282 3700

## **Tooting High Street, Nine Elms, SW17**

£370 per week, £1,603 per month + fees