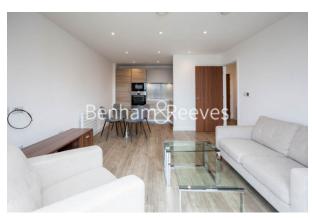

**Tooting High Street, Nine Elms, SW17** 

£370 per week, £1,603 per month + fees

■ 1 Bedroom

☐ 1 Bathroom ☐ Furnished

A modern apartment ideally located between Tooting Broadway and St George's Hospital.

Please click here for full detail

## **Property features**

Modern one bed | Furnished | Fitted Kitchen | Dishwasher | Washer/dryer | EPC-B | Intercom | Balcony | Close to local shops | Tooting Broadway Station

020 3282 3700

## **Tooting High Street, Nine Elms, SW17**

£370 per week, £1,603 per month + fees