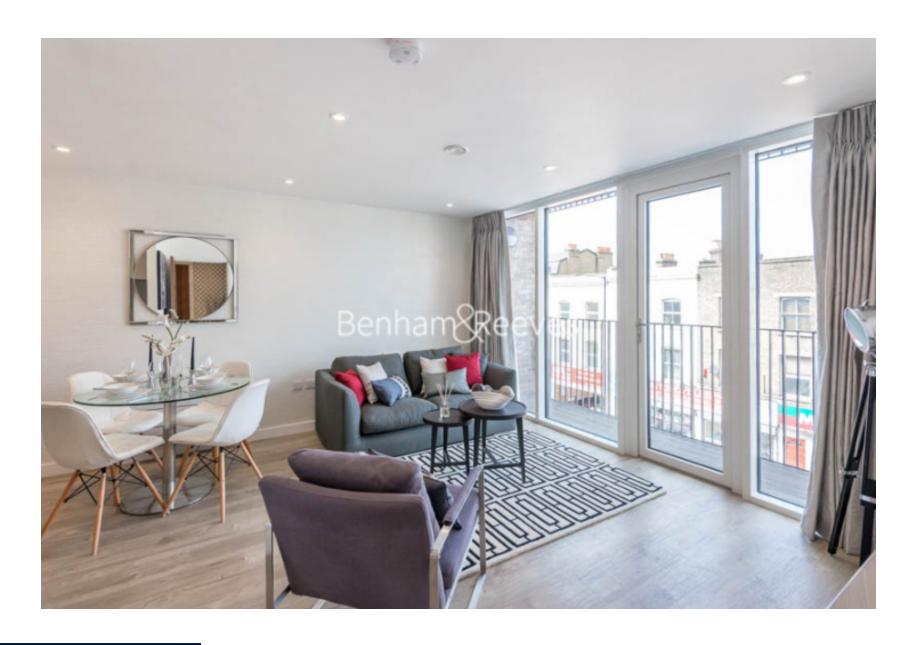

**Tooting High Street, Nine Elms, SW17** 

£450 per week, £1,950 per month + fees

□ 1 Bedroom □ 1 Bathroom □ Furnished

Modern apartment with balcony located in Tooting High Street convenient to St George's Hospital and Tooting Broadway Underground (Northern Line).

## **Property features**

One bedroom apartment | Balcony | Underfloor heating | Fully furnished | Dishwasher | EPC-B | Close to Amenities | Residents Roof Terrace | Nearby Tooting Broadway Station

For more information about this property, please call our Nine Elms branch on