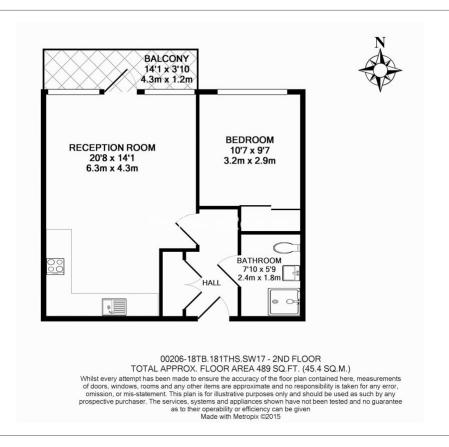

**Tooting High Street, Nine Elms, SW17** 

£450 per week, £1,950 per month + fees

□ 1 Bedroom □ 1 Bathroom □ Furnished

Modern apartment with balcony located in Tooting High Street convenient to St George's Hospital and Tooting Broadway Underground (Northern Line).

## **Property features**

One bedroom apartment | Balcony | Underfloor heating | Fully furnished | Dishwasher | EPC-B | Close to Amenities | Residents Roof Terrace | Nearby Tooting Broadway Station

For more information about this property, please call our Nine Elms branch on