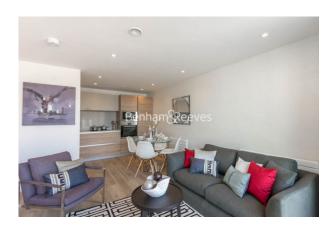

**Tooting High Street, Nine Elms, SW17** 

£450 per week, £1,950 per month + fees

□ 1 Bedroom □ 1 Bathroom □ Furnished

Modern apartment with balcony located in Tooting High Street convenient to St George's Hospital and Tooting Broadway Underground (Northern Line).

## **Property features**

One bedroom apartment | Balcony | Underfloor heating | Fully furnished | Dishwasher | EPC-B | Close to Amenities | Residents Roof Terrace | Nearby Tooting Broadway Station

For more information about this property, please call our Nine Elms branch on