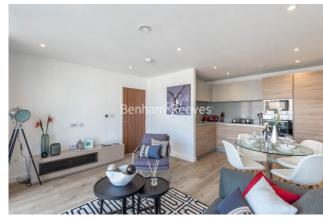

**Tooting High Street, Nine Elms, SW17** 

£450 per week, £1,950 per month + fees

□ 1 Bedroom □ 1 Bathroom □ Furnished

Modern apartment with balcony located in Tooting High Street convenient to St George's Hospital and Tooting Broadway Underground (Northern Line).

## **Property features**

One bedroom apartment | Balcony | Underfloor heating | Fully furnished | Dishwasher | EPC-B | Close to Amenities | Residents Roof Terrace | Nearby Tooting Broadway Station

For more information about this property, please call our Nine Elms branch on