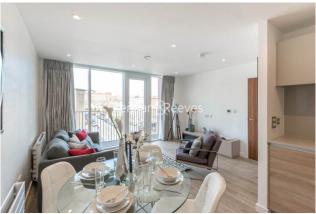

**Tooting High Street, Nine Elms, SW17** 

£450 per week, £1,950 per month + fees

□ 1 Bedroom □ 1 Bathroom □ Furnished

Modern apartment with balcony located in Tooting High Street convenient to St George's Hospital and Tooting Broadway Underground (Northern Line).

## **Property features**

One bedroom apartment | Balcony | Underfloor heating | Fully furnished | Dishwasher | EPC-B | Close to Amenities | Residents Roof Terrace | Nearby Tooting Broadway Station

For more information about this property, please call our Nine Elms branch on