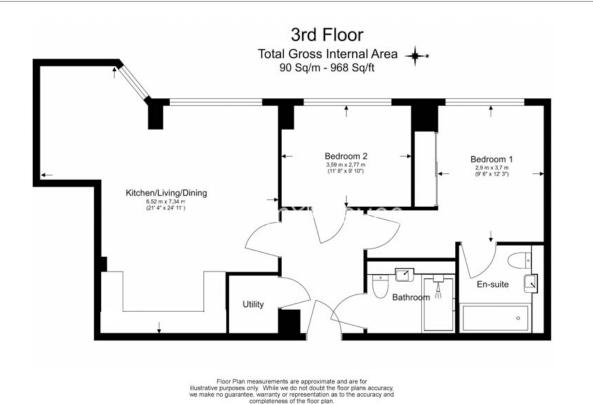

**Dean Bradley Street, Nine Elms, SW1P** 

£1,430 per week, £6,197 per month + fees

A stunning brand-new spacious apartment situated in an historic building in Westminster, located just off the River Thames. Westminster and Victoria Stations are a brief walk away.

## **Property features**

Brand new | Two double bedrooms | Large living space | Fully furnished | Air cooling | EPC-B | 24 Hour concierge | Swimming pool | Gym | Westminster Station

For more information about this property, please call our Nine Elms branch on