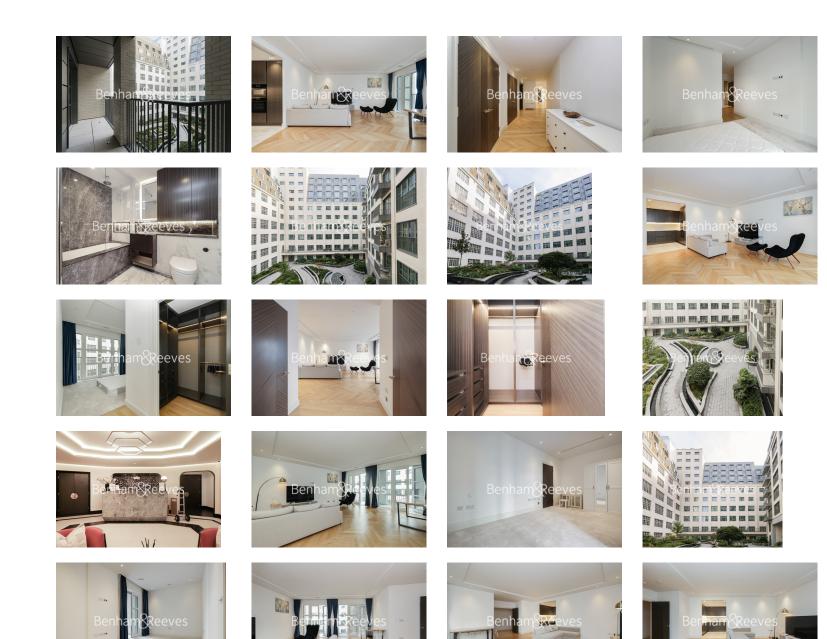

## **Dean Bradley Street, Nine Elms, SW1P**

£1,550 per week, £6,717 per month + fees

## 🛋 2 Bedrooms 🖼 1 Bathroom 🕮 Furnished

A spacious apartment situated in an historic Grade II listed building with 5\* resident's facilities, located off the River Thames and a short walk from Westminster Village, St James, and Victoria

### **Property features**

Large living space | High Spec | Fitted kitchen | Balcony | Furnished or Unfurnished | EPC-B | 24 Hour Concierge | Gym | Swimming pool | Westminster, St James Park and Victoria stations