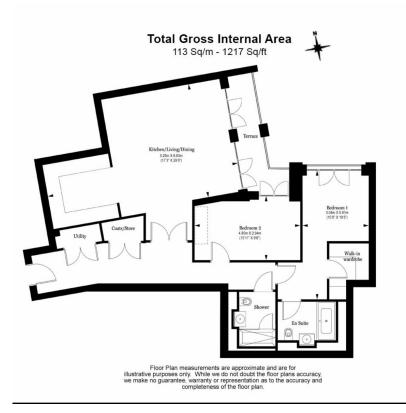

## **Dean Bradley Street, Nine Elms, SW1P**

£1,550 per week, £6,717 per month + fees

## 🛋 2 Bedrooms 🖼 1 Bathroom 🕮 Furnished

A spacious apartment situated in an historic Grade II listed building with 5\* resident's facilities, located off the River Thames and a short walk from Westminster Village, St James, and Victoria