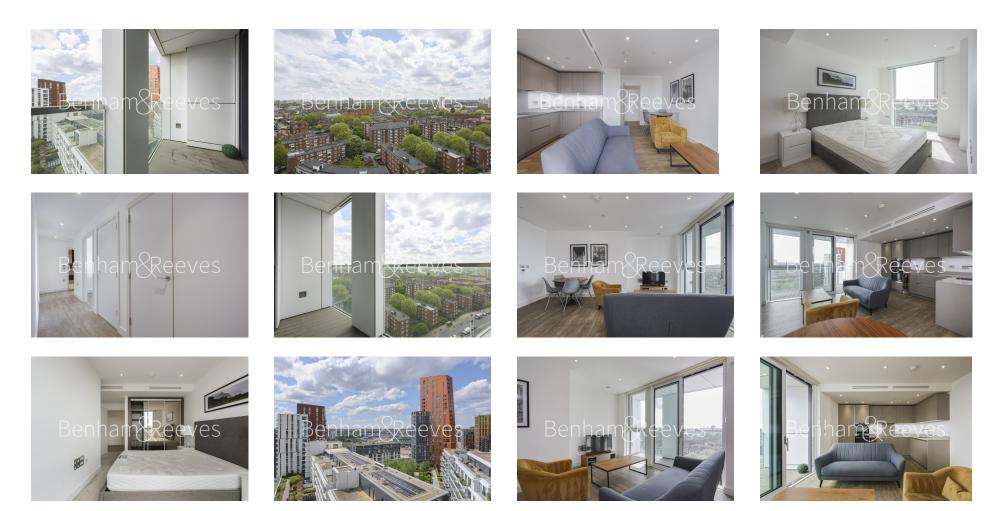

## 🛋 1 Bedroom 🖼 1 Bathroom 🕮 Furnished

A stylish large 14th floor apartment situated in a popular development a short walk from Vauxhall Station with direct trains to Waterloo.

Please click here for full detail

### **Property features**

One Double Bedroom | Open Planned Living | Air Cooling | Balcony | 14th floor | EPC-B | 24 Hour Concierge | Gym | Screening Room | Nine Elms Tube Station

For more information about this property, please call our Nine Elms branch on