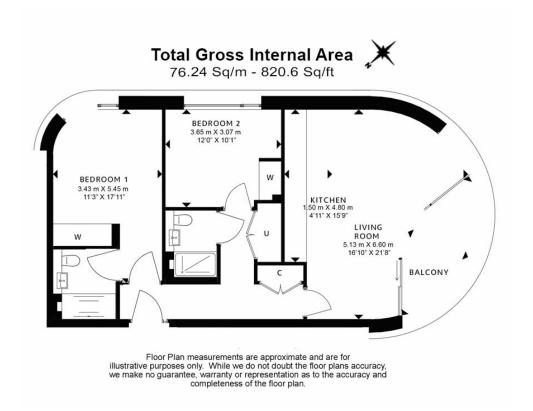

## **Property features**

Two double bedrooms | Two bathrooms | Balcony | Air cooling | Riverside development | EPC-B | 24 Hour concierge | Swimming Pool | 5\* Facilities | Vauxhall Station

For more information about this property, please call our Nine Elms branch on