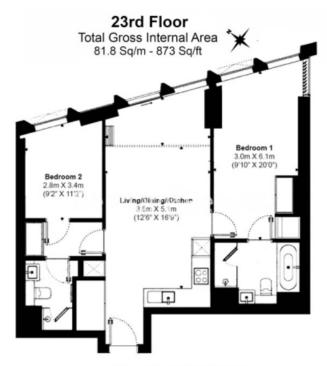

## Carnation Way, Nine Elms, SW8

£1,270 per week, £5,503 per month + fees

Floor Plan measurements are approximate and are for illustrative purposes only. While we do not doubt the floor plans accuracy, we make no guarantee, warranty or representation as to the accuracy and completeness of the floor plan.