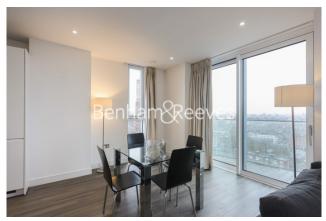

## 🛋 2 Bedrooms 🛛 🛱 2 Bathrooms 🕮 Furnished

A large 16th floor apartment with scenic views over Central London and the River Thames, situated in a sought-after development next to Nine Elms tube station

### **Property features**

16th floor | Two bedrooms | Two bathrooms | Large Balcony | Large living room | EPC-B | 24 Hour concierge | Gym | Residence Lounge | Nine Elms Tube Station

For more information about this property, please call our Nine Elms branch on