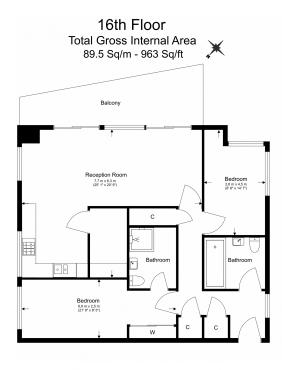

## 🛋 2 Bedrooms 🛛 🛱 2 Bathrooms 🕮 Furnished

A large 16th floor apartment with scenic views over Central London and the River Thames, situated in a sought-after development next to Nine Elms tube station

### **Property features**

16th floor | Two bedrooms | Two bathrooms | Large Balcony | Large living room | EPC-B | 24 Hour concierge | Gym | Residence Lounge | Nine Elms Tube Station

For more information about this property, please call our Nine Elms branch on

## Hebden Place, Nine Elms, SW8

£800 per week, £3,467 per month + fees

www.benhams.com

Floor Plan measurements are approximate and are for illustrative purposes only. While we do not doubt the floor plans accuracy, we make no guarantee, warranty or representation as to the accuracy and completeness of the floor plan.