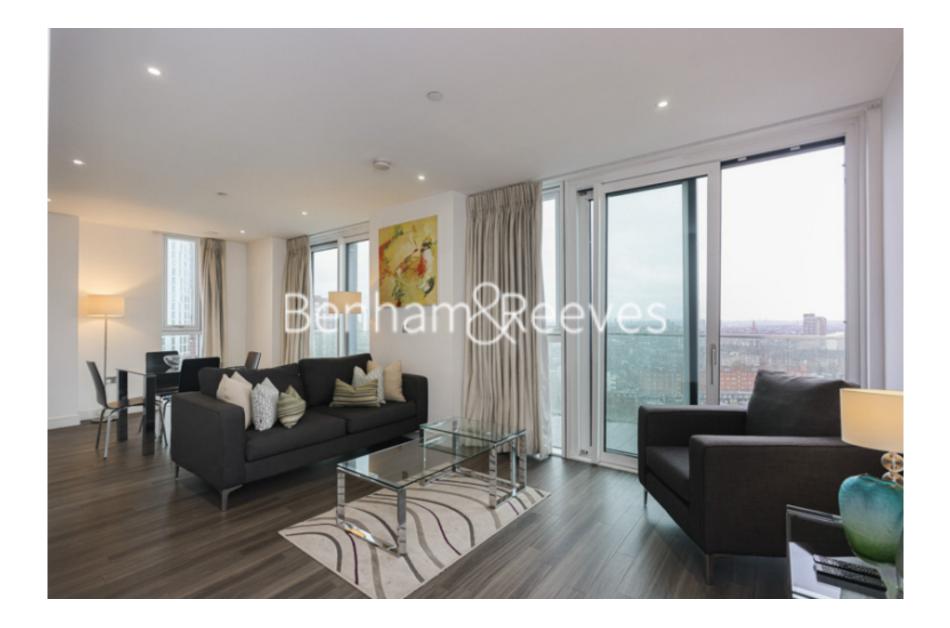

## Hebden Place, Nine Elms, SW8

£800 per week, £3,467 per month + fees

## 🛋 2 Bedrooms 🛛 🛱 2 Bathrooms 🕮 Furnished

A large 16th floor apartment with scenic views over Central London and the River Thames, situated in a sought-after development next to Nine Elms tube station

### **Property features**

16th floor | Two bedrooms | Two bathrooms | Large Balcony | Large living room | EPC-B | 24 Hour concierge | Gym | Residence Lounge | Nine Elms Tube Station

For more information about this property, please call our Nine Elms branch on