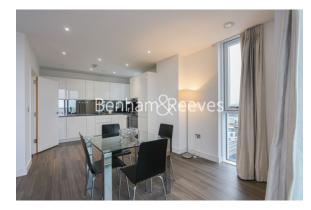

## 🛋 2 Bedrooms 🛛 🛱 2 Bathrooms 🕮 Furnished

A large 16th floor apartment with scenic views over Central London and the River Thames, situated in a sought-after development next to Nine Elms tube station

### **Property features**

16th floor | Two bedrooms | Two bathrooms | Large Balcony | Large living room | EPC-B | 24 Hour concierge | Gym | Residence Lounge | Nine Elms Tube Station

For more information about this property, please call our Nine Elms branch on