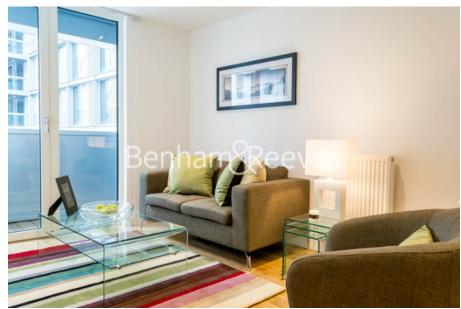

Admirals Tower, New Capital Quay, Greenwich, SE10

£450 per week, £1,950 per month + fees

□ 1 Bedroom □ 1 Bathroom □ Furnished

Modern one double bedroom apartment located by the riverside and part of the exciting New Capital Quay development in Greenwich SE10. This property is offered on a furnished basis and benefits from a separate kitchen and a private balcony. Cutty Sark DLR & Greenwich Stations minutes away.

## **Property features**

24-Hr Concierge & CCTV Security | Exciting Restaurants, Cafes and Bars Nearby | 456 SQ.FT / 42 SQ.M | Comes Furnished | Lift Access | EPC-C | Separate Kitchen Space | Well-Connected Bus Links | Moments To Greenwich Town Centre & Thames River | Moments to Cutty Sark & Greenwich DLR Stations