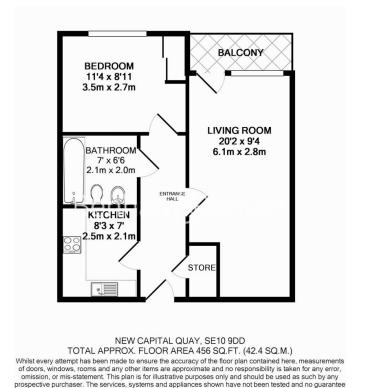

## **Property features**

24-Hr Concierge & CCTV Security | Exciting Restaurants, Cafes and Bars Nearby | 456 SQ.FT / 42 SQ.M | Comes Furnished | Lift Access | EPC-C | Separate Kitchen Space | Well-Connected Bus Links | Moments To Greenwich Town Centre & Thames River | Moments to Cutty Sark & Greenwich DLR Stations

## Admirals Tower, New Capital Quay, Greenwich, SE10

£450 per week, £1,950 per month + fees

www.benhams.com

as to their operability or efficiency can be given Made with Metropix ©2013