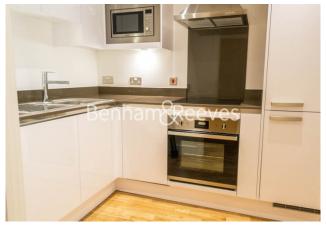

Admirals Tower, New Capital Quay, Greenwich, SE10

£450 per week, £1,950 per month + fees

□ 1 Bedroom □ 1 Bathroom □ Furnished

Modern one double bedroom apartment located by the riverside and part of the exciting New Capital Quay development in Greenwich SE10. This property is offered on a furnished basis and benefits from a separate kitchen and a private balcony. Cutty Sark DLR & Greenwich Stations minutes away.

## **Property features**

24-Hr Concierge & CCTV Security | Exciting Restaurants, Cafes and Bars Nearby | 456 SQ.FT / 42 SQ.M | Comes Furnished | Lift Access | EPC-C | Separate Kitchen Space | Well-Connected Bus Links | Moments To Greenwich Town Centre & Thames River | Moments to Cutty Sark & Greenwich DLR Stations