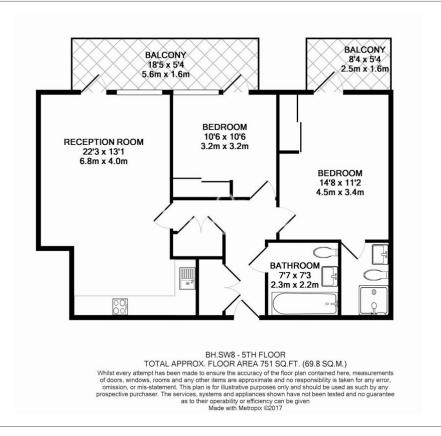

## **Property features**

Two double bedrooms | Two bathrooms | Balcony | Dishwasher | Furnished | EPC-B | Gym | 24 hour concierge | Residence lounge | Nine Elms Tube Station

For more information about this property, please call our Nine Elms branch on