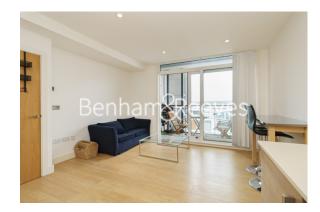

## 🛋 1 Bedroom 🖼 1 Bathroom 🕮 Furnished

Contemporary 6th floor apartment, with lift access and video entry, situated within a popular development within walking distance from Nine Elms, Stockwell and Vauxhall Tube station

### **Property features**

One double bedroom | Open planned living room | Balcony | Dishwasher | Washer/dryer | EPC-C | Concierge | Tesco Express located on site | Pure Gym located on site (additional costs apply) | Nearby Nine Elms Tube Station