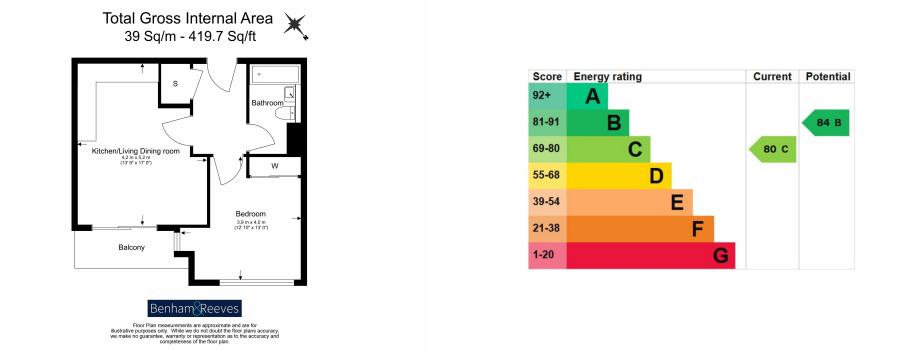

### **Property features**

One double bedroom | Open planned living room | Balcony | Dishwasher | Washer/dryer | EPC-C | Concierge | Tesco Express located on site | Pure Gym located on site (additional costs apply) | Nearby Nine Elms Tube Station