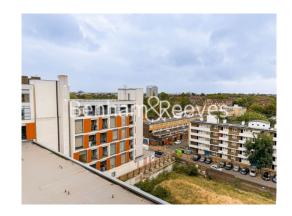

## 🛋 1 Bedroom 🖼 1 Bathroom 🕮 Furnished

Contemporary 6th floor apartment, with lift access and video entry, situated within a popular development within walking distance from Nine Elms, Stockwell and Vauxhall Tube station

### **Property features**

One double bedroom | Open planned living room | Balcony | Dishwasher | Washer/dryer | EPC-C | Concierge | Tesco Express located on site | Pure Gym located on site (additional costs apply) | Nearby Nine Elms Tube Station