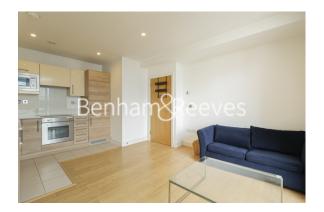

## 🛋 1 Bedroom 🖼 1 Bathroom 🕮 Furnished

Contemporary 6th floor apartment, with lift access and video entry, situated within a popular development within walking distance from Nine Elms, Stockwell and Vauxhall Tube station

### **Property features**

One double bedroom | Open planned living room | Balcony | Dishwasher | Washer/dryer | EPC-C | Concierge | Tesco Express located on site | Pure Gym located on site (additional costs apply) | Nearby Nine Elms Tube Station