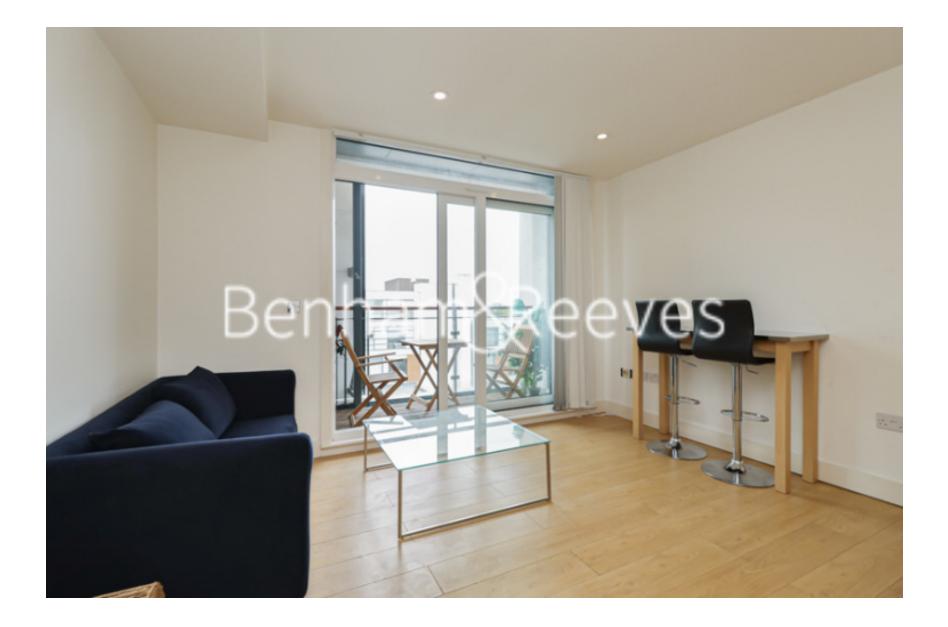

## 🛋 1 Bedroom 🖼 1 Bathroom 🕮 Furnished

Contemporary 6th floor apartment, with lift access and video entry, situated within a popular development within walking distance from Nine Elms, Stockwell and Vauxhall Tube station

### **Property features**

One double bedroom | Open planned living room | Balcony | Dishwasher | Washer/dryer | EPC-C | Concierge | Tesco Express located on site | Pure Gym located on site (additional costs apply) | Nearby Nine Elms Tube Station