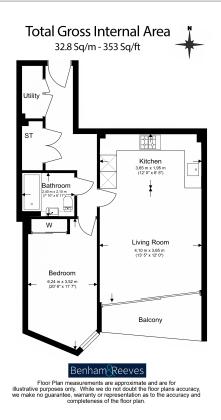

## **Property features**

Large one double bedroom | Open planned living | Dishwasher | Air cooling | Balcony | EPC-B | 24 Hour Concierge | Gym | Large supermarket on site | Nine Elms tube station

For more information about this property, please call our Nine Elms branch on