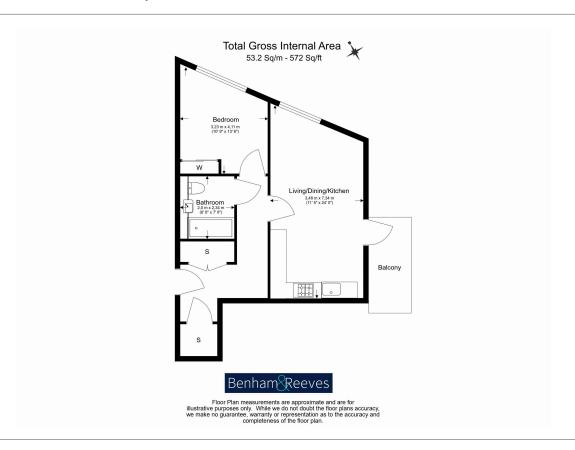

## **Property features**

One bedroom | Open planned living | Balcony | Dishwasher | Furnished | EPC-B | 24 hour concierge | Residence Gym | Residence lounge | Nine Elms tube station

For more information about this property, please call our Nine Elms branch on