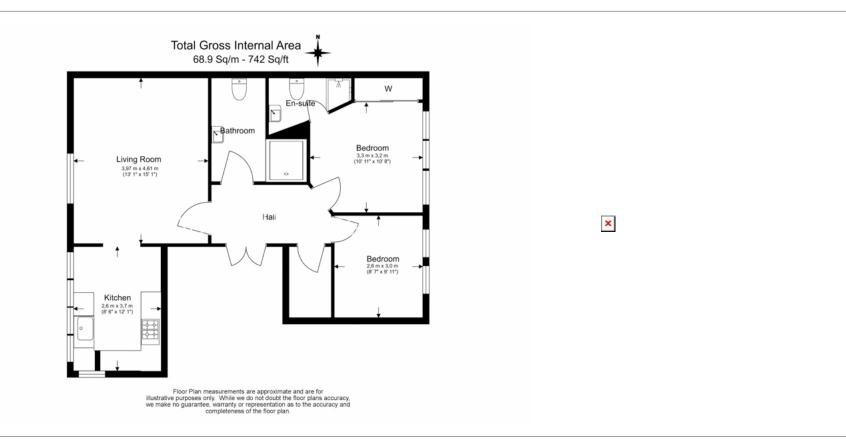

### **Property features**

2 Bedrooms | 2 Bathrooms | Reception Room | Part Furnished | Eat-In Kitchen | EPC-D | Close to Amenities | Wood Flooring | Nearby Hampstead Tube Station

For more information about this property, please call our Hampstead branch on