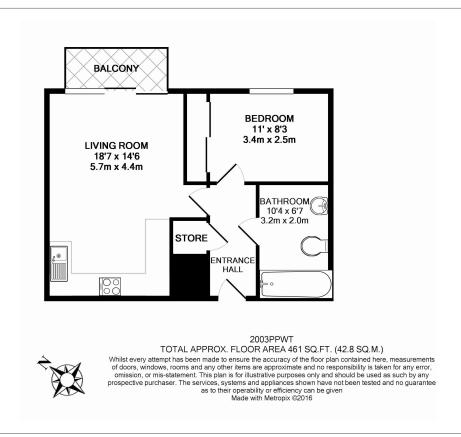

## **Property features**

1 Bedroom | 1 Bathroom | Reception | Furnished | Fitted Kitchen | EPC-B | Health Club | 24 Hour Concierge | Nearby South Quay Station

For more information about this property, please call our Canary Wharf branch on