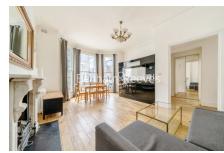

## 🛋 3 Bedrooms 🛛 🛱 2 Bathrooms 🖉 Furnished

A bright and spacious flat set on the raised ground floor within a period building close to Holland Park. Conveniently located a short walk to Shepherds Bush Station (Central Line) and Kensington (Olympia) Station.

### **Property features**

Three Bedrooms | Two Bathrooms | Wooden Flooring | Furnished | Large Reception | EPC-D | Built in Storage | Close to Amenities | Close to Holland Park | Shepherds Bush station