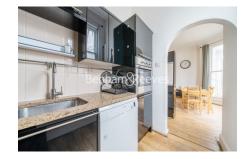

## 🛋 3 Bedrooms 🛛 🛱 2 Bathrooms 🖉 Furnished

A bright and spacious flat set on the raised ground floor within a period building close to Holland Park. Conveniently located a short walk to Shepherds Bush Station (Central Line) and Kensington (Olympia) Station.

### **Property features**

Three Bedrooms | Two Bathrooms | Wooden Flooring | Furnished | Large Reception | EPC-D | Built in Storage | Close to Amenities | Close to Holland Park | Shepherds Bush station