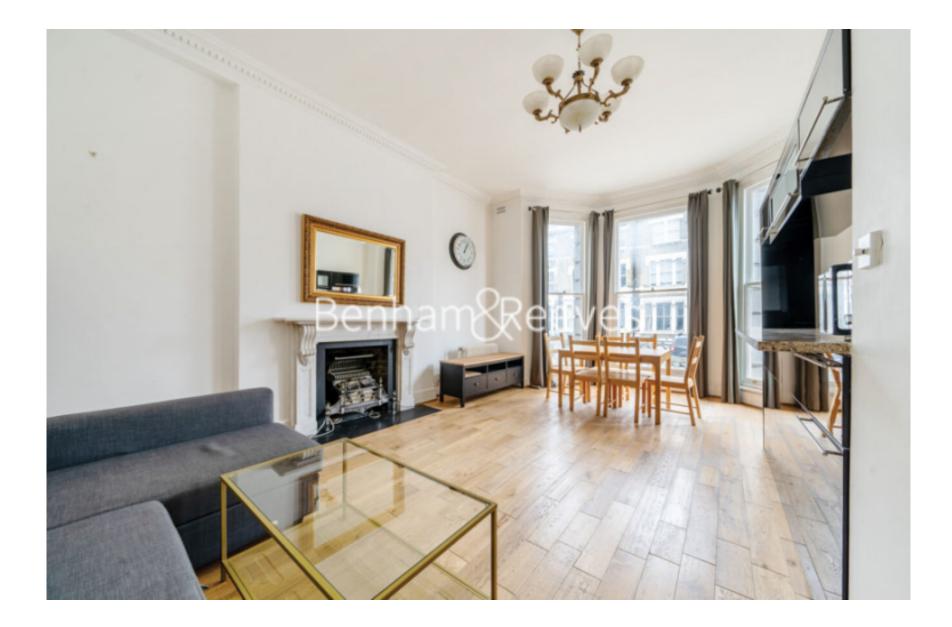

## Holland Road, Holland Park, W14

£727 per week, £3,150 per month + fees

## 🛋 3 Bedrooms 🛛 🛱 2 Bathrooms 🖉 Furnished

A bright and spacious flat set on the raised ground floor within a period building close to Holland Park. Conveniently located a short walk to Shepherds Bush Station (Central Line) and Kensington (Olympia) Station.

### **Property features**

Three Bedrooms | Two Bathrooms | Wooden Flooring | Furnished | Large Reception | EPC-D | Built in Storage | Close to Amenities | Close to Holland Park | Shepherds Bush station