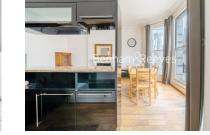

## 🛋 3 Bedrooms 🛛 🛱 2 Bathrooms 🖉 Furnished

A bright and spacious flat set on the raised ground floor within a period building close to Holland Park. Conveniently located a short walk to Shepherds Bush Station (Central Line) and Kensington (Olympia) Station.

### **Property features**

Three Bedrooms | Two Bathrooms | Wooden Flooring | Furnished | Large Reception | EPC-D | Built in Storage | Close to Amenities | Close to Holland Park | Shepherds Bush station