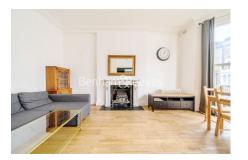

## 🛋 3 Bedrooms 🛛 🛱 2 Bathrooms 🖉 Furnished

A bright and spacious flat set on the raised ground floor within a period building close to Holland Park. Conveniently located a short walk to Shepherds Bush Station (Central Line) and Kensington (Olympia) Station.

### **Property features**

Three Bedrooms | Two Bathrooms | Wooden Flooring | Furnished | Large Reception | EPC-D | Built in Storage | Close to Amenities | Close to Holland Park | Shepherds Bush station