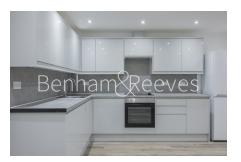

## **Property features**

Newly refurbished apartment | Two bedrooms | Open planned living | Under Floor Heating | Built in appliances | EPC-D | Private gated entrance | Unfurnished | Nine Elms Station 10 minute walk | Wandsworth Road Station 100m away