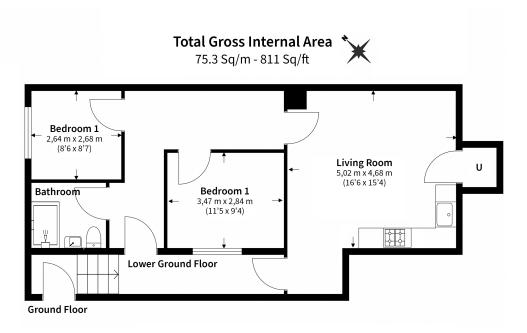

£590 per week, £2,557 per month + fees

Floor Plan measurements are approximate and are for illustrative purposes only. While we do not doubt the floor plans accuracy, we make no guarantee, warranty or representation as to the accuracy and completeness of the floor plan.