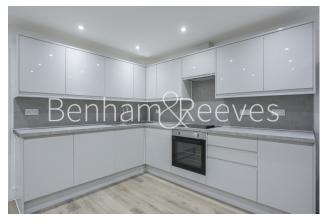

## **Property features**

Newly refurbished apartment | Two bedrooms | Open planned living | Under Floor Heating | Built in appliances | EPC-D | Private gated entrance | Unfurnished | Nine Elms Station 10 minute walk | Wandsworth Road Station 100m away