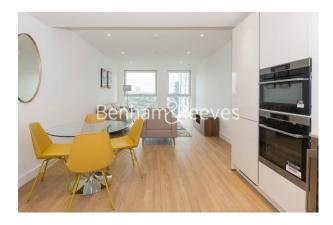

Wandsworth Road, Nine Elms, SW8

£665 per week, £2,882 per month + fees

□ 1 Bedroom □ 1 Bathroom □ Furnished

A spacious 10th floor apartment with South West views set in a sought-after Tower development in Nine Elms Point Ideally located a short walk from Vauxhall Station (Victoria Line).

## **Property features**

One double bedroom | Air cooling | Furnished | Residence Lounge | Dishwasher | EPC-B | 24 Hour Concierge | Residence Gym | Supermarket on site | Nine Elms tube station

For more information about this property, please call our Nine Elms branch on