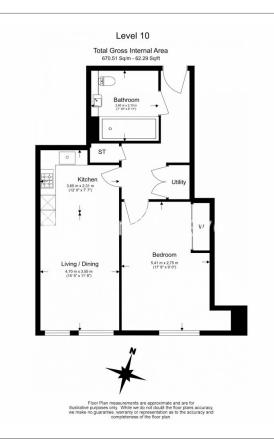

Wandsworth Road, Nine Elms, SW8

£665 per week, £2,882 per month + fees

□ 1 Bedroom □ 1 Bathroom □ Furnished

A spacious 10th floor apartment with South West views set in a sought-after Tower development in Nine Elms Point Ideally located a short walk from Vauxhall Station (Victoria Line).

## **Property features**

One double bedroom | Air cooling | Furnished | Residence Lounge | Dishwasher | EPC-B | 24 Hour Concierge | Residence Gym | Supermarket on site | Nine Elms tube station

For more information about this property, please call our Nine Elms branch on