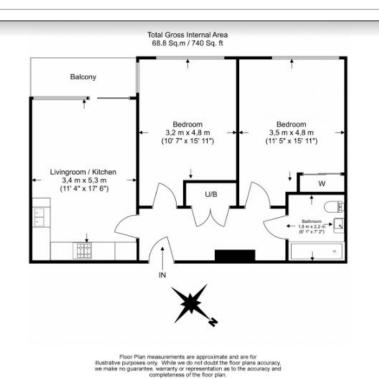

## ⊇ 2 Bedrooms ⇒ 1 Bathroom ⇒ Furnished

A smartly presented 5th Floor apartment with light and contemporary appeal, situated in a private gated development positioned between Vauxhall and Battersea/Clapham along Wandsworth Road. A short walk from Nine Elms, and Vauxhall Tube Station.

## **Property features**

Two bedrooms | Two bathrooms | Open planned living | Balcony | Dishwasher | EPC-C | Concierge | Close to Amenities | Tesco Express on site | Nearby Nine Elms Station

For more information about this property, please call our Nine Elms branch on