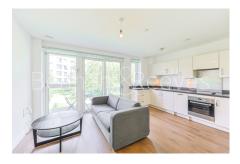

Lowe House, Nine Elms, SW8 2FT

£623 per week, £2,700 per month + fees

■ 1 Bedroom ■ 1 Bathroom ■ Furnished

A recently refurbished apartment, with views over the communal gardens, situated in a sought after development next to the Nine Elms Tube Staton with direct trains to Central London (Northern Line).

## **Property features**

Recently refurbished | One double bedroom | Furnished | Dishwasher | Balcony | EPC-B | 24 Hour concierge | Gym | Residence Lounge | Nine Elms tube station

For more information about this property, please call our Nine Elms branch on