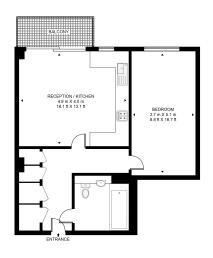

#### LOWE HOUSE, NINE ELMS POINT

APPROXIMATE GROSS INTERNAL FLOOR AREA 556 SQ.FT (51.7 SQ.M)

FIFTH FLOOR

This floor plan has been defined by the RICS Code of Measurement. This floor plan and all others are for approximate representative purposes only and upon usage is agreed to as such by the client.