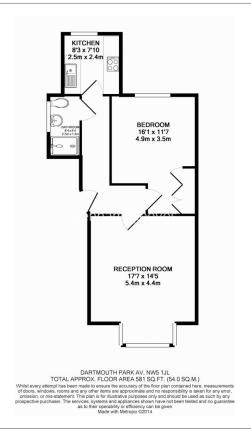

Dartmouth Park Avenue, Dartmouth Park, NW5 £395 per week, £1,712 per month + fees

■ 1 Bedroom ■ 1 Bathroom ■ Unfurnished

Very spacious and charming light and bright raised ground floor conversion flat. Ideal for professional couples. Moments from Hampstead Heath and walk to Zone 2 Northern Line Underground.

## **Property features**

Double Bedroom | Large Reception | Modern Kitchen | High Ceilings | Shower Room | EPC-C | Unfurnished | Zone 2 Undeground | Close to Amenities | Near Hampstead Heath

For more information about this property, please call our Highgate branch on