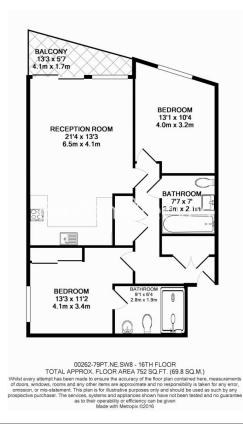

## 🛋 2 Bedrooms 🛛 🛱 2 Bathrooms 🕮 Furnished

A bright spacious 16th floor apartment situated in a sought-after development located directly opposite the new Nine Elms Tube Station (Northern Line).

Please click here for full detail

### Property features

16th floor | Two bedrooms | Two bathrooms | Balcony | Furnished | EPC-B | 24 hour concierge | Gym | Communal Gardens | Nine Elms Tube Station

For more information about this property, please call our Nine Elms branch on