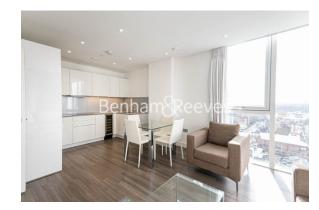

## 🛋 2 Bedrooms 🛛 🛱 2 Bathrooms 🕮 Furnished

A bright spacious 16th floor apartment situated in a sought-after development located directly opposite the new Nine Elms Tube Station (Northern Line).

Please click here for full detail

### Property features

16th floor | Two bedrooms | Two bathrooms | Balcony | Furnished | EPC-B | 24 hour concierge | Gym | Communal Gardens | Nine Elms Tube Station

For more information about this property, please call our Nine Elms branch on