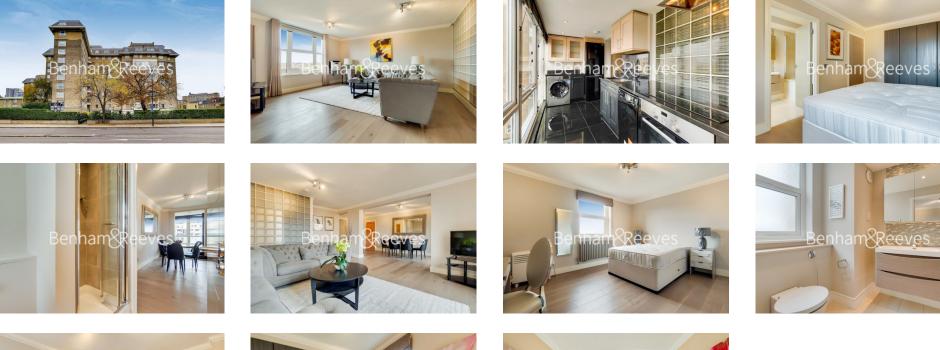

## ➡ 3 Bedrooms ➡ 2 Bathrooms ➡ Furnished/UnFurnished

A well-presented large apartment set in a portered block in St John's Wood, featuring contemporary furnishings throughout. Within easy access of Swiss Cottage and St Johns Wood stations (Jubilee Line).

### **Property features**

Modern apartment | Large reception room | Double bedrooms | Ample storage | En-suite | EPC-C | Bespoke interior | Fitted Open Plan Kitchen | Porter | Nearby Jubilee Line Tube station