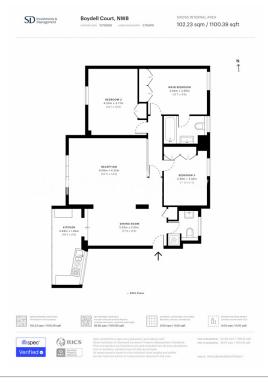

# Boydell Court, St. Johns Wood Park, NW8

£1,300 per week, £5,633 per month + fees

Benham Reeves