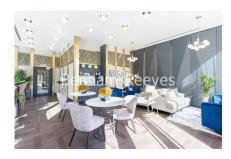

## **Property features**

Luxury 2 Bedroom Apartment | Open Plan Reception With South Facing Balcony | Luxury Fitted Kitchen & Integrated Siemens Appliances | 2 Well Equipped Double Bedrooms With Wardrobes En Suite Wet Room & Bathroom With Bespoke Counters | EPC-B | Comfort Cooling & Heating To Reception & Bedrooms | Exclusive Residents Lounge & Landscaped Garden | Moments from St Katherine docks, close to the city | Short walk to Tower Hill & Aldgate East underground