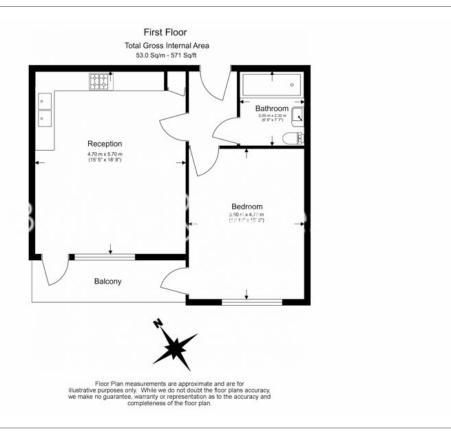

**Stewarts Road, Nine Elms, SW8** 

£430 per week, £1,863 per month + fees

□ 1 Bedroom □ 1 Bathroom □ Furnished

Modern apartment in the well-positioned Stewarts Lodge on Wandsworth Road. Superb finishes and fittings adorn this spacious property which is convenient for City professionals, students and commuters to Vauxhall, Victoria, Battersea, and Clapham.

## **Property features**

One Double Bedroom | Balcony | Furnished | Dishwasher | Open planned | EPC-B | Private Balcony | Nine Elms Tube Station | Nearby Stockwell Tube Station

For more information about this property, please call our Nine Elms branch on