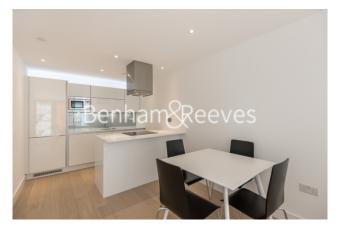

### **Property features**

Luxury 2 Bedroom Apartment | Open Plan Reception With Balcony | Fitted Kitchen With Integrated Siemens Appliances | 2 Well Equipped Double Bedrooms | Bespoke Family Size Bathroom | EPC-B | Wood Floors, LED Mood Lighting, Underfloor Heating & Comfort | 24hr Concierge, Residents Lounge, Pool, Jacuzzi, Gym & Cinem | Short Walk To The City & St Katherine Docks & Close To Spita | Moments From Tower Hill Underground & Tower Gateway DLR Stat