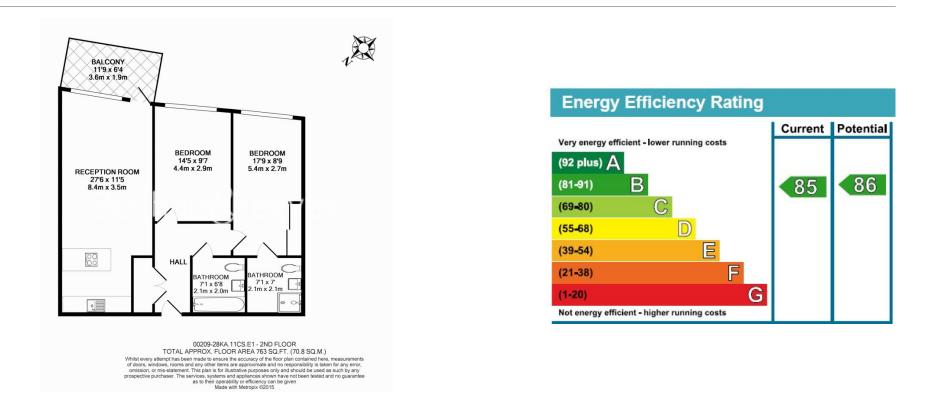

### **Property features**

Luxury 2 Bedroom Apartment | Open Plan Reception With Balcony | Fitted Kitchen With Integrated Siemens Appliances | 2 Well Equipped Double Bedrooms | Bespoke Family Size Bathroom | EPC-B | Wood Floors, LED Mood Lighting, Underfloor Heating & Comfort | 24hr Concierge, Residents Lounge, Pool, Jacuzzi, Gym & Cinem | Short Walk To The City & St Katherine Docks & Close To Spita | Moments From Tower Hill Underground & Tower Gateway DLR Stat