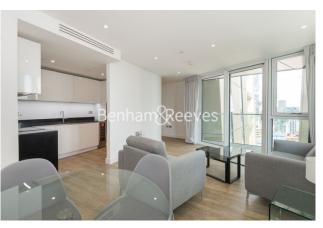

### 🛋 2 Bedrooms 🛛 🛱 2 Bathrooms 🕮 Furnished

A spacious modern 15th floor apartment situated within a popular development on Wandsworth Road ideally located for Waterloo, Victoria, Green Park, and Oxford Street with the Victoria Line

### **Property features**

Two double bedrooms | Two bathrooms | Balcony | Air cooling | Dishwasher | EPC-B | 24 hour concierge | Gym | Residence lounge | Nine Elms Tube Station

For more information about this property, please call our Nine Elms branch on