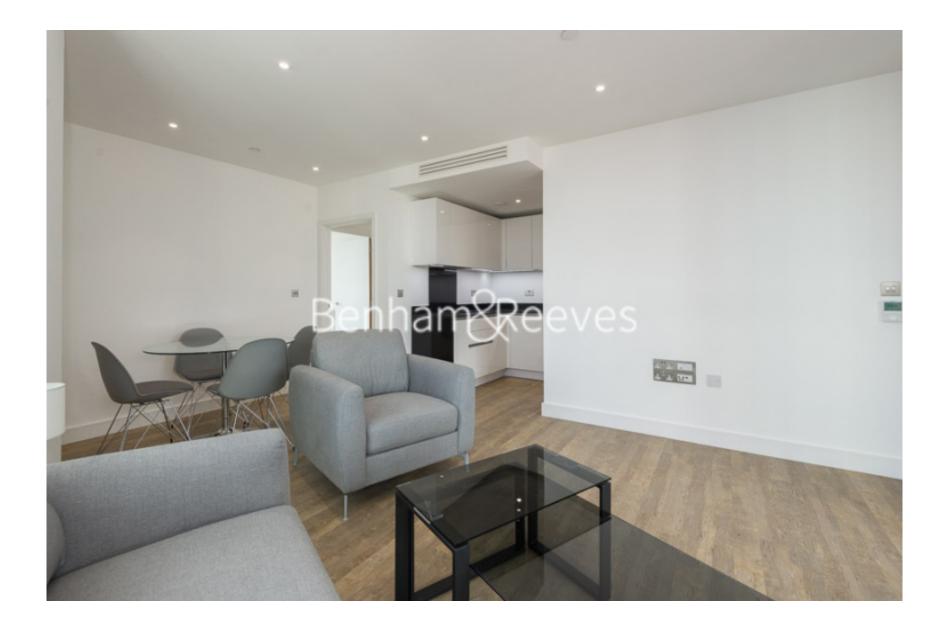

### 🛋 2 Bedrooms 🛛 🛱 2 Bathrooms 🕮 Furnished

A spacious modern 15th floor apartment situated within a popular development on Wandsworth Road ideally located for Waterloo, Victoria, Green Park, and Oxford Street with the Victoria Line

### **Property features**

Two double bedrooms | Two bathrooms | Balcony | Air cooling | Dishwasher | EPC-B | 24 hour concierge | Gym | Residence lounge | Nine Elms Tube Station

For more information about this property, please call our Nine Elms branch on