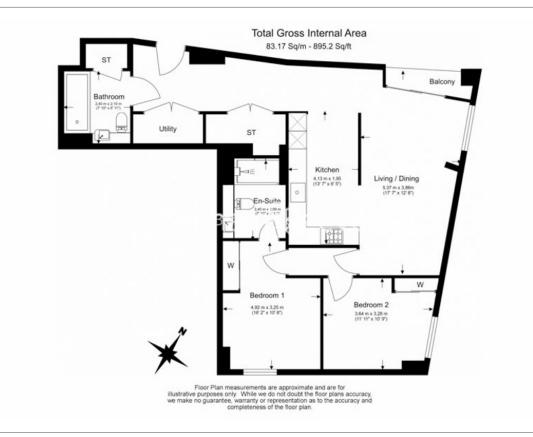

### 🛋 2 Bedrooms 🛛 🛱 2 Bathrooms 🕮 Furnished

A spacious modern 15th floor apartment situated within a popular development on Wandsworth Road ideally located for Waterloo, Victoria, Green Park, and Oxford Street with the Victoria Line

### **Property features**

Two double bedrooms | Two bathrooms | Balcony | Air cooling | Dishwasher | EPC-B | 24 hour concierge | Gym | Residence lounge | Nine Elms Tube Station

For more information about this property, please call our Nine Elms branch on