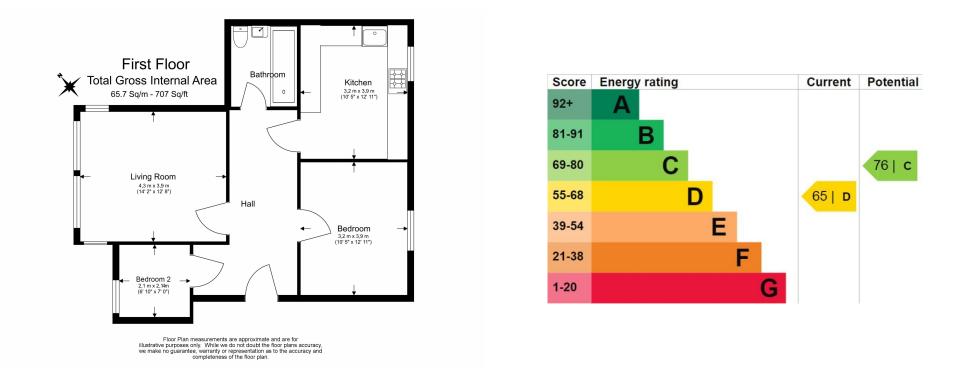

### **Property features**

Garden Flat | Wood floors | Bright And Spacious | Reception Room | Fitted Kitchen | EPC -D | Unfurnished | Close to Shopping Amenities | Nearby Northfields (Piccadilly Line) Underground Station