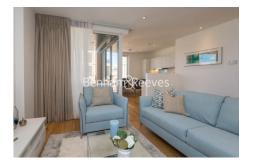

## 🛋 2 Bedrooms 🛛 🛱 2 Bathrooms 🖉 Furnished

Superb, spacious 2nd floor apartment, with parking, situated in a soughtafter development bordering the Grand Canal in the heart of Ealing. Perfectly located for Hanwell amenities, with Hanwell Station (Elizabeth Line) within walking distance.

### **Property features**

2 Double bedroom | Secure parking | Furnished | Modern kitchen | Large balcony | EPC-B | Lift | Close to Amenities | Hanwell British Rail Station

For more information about this property, please call our Ealing branch on