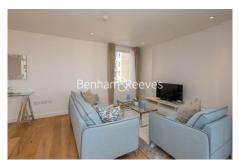

## 🛋 2 Bedrooms 🛛 🛱 2 Bathrooms 🖉 Furnished

Superb, spacious 2nd floor apartment, with parking, situated in a soughtafter development bordering the Grand Canal in the heart of Ealing. Perfectly located for Hanwell amenities, with Hanwell Station (Elizabeth Line) within walking distance.

### **Property features**

2 Double bedroom | Secure parking | Furnished | Modern kitchen | Large balcony | EPC-B | Lift | Close to Amenities | Hanwell British Rail Station

For more information about this property, please call our Ealing branch on