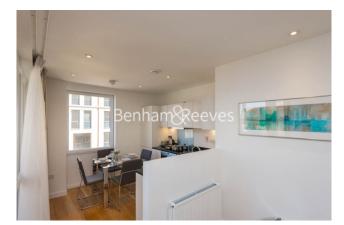

## 🛋 2 Bedrooms 🛛 🛱 2 Bathrooms 🖉 Furnished

Superb, spacious 2nd floor apartment, with parking, situated in a soughtafter development bordering the Grand Canal in the heart of Ealing. Perfectly located for Hanwell amenities, with Hanwell Station (Elizabeth Line) within walking distance.

### **Property features**

2 Double bedroom | Secure parking | Furnished | Modern kitchen | Large balcony | EPC-B | Lift | Close to Amenities | Hanwell British Rail Station

For more information about this property, please call our Ealing branch on