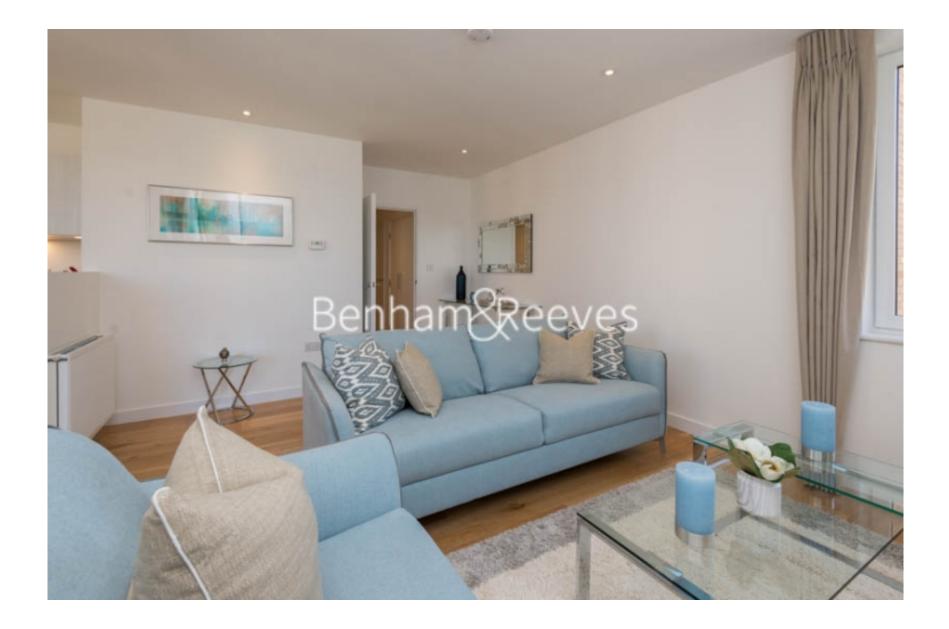

## 🛋 2 Bedrooms 🛛 🛱 2 Bathrooms 🖉 Furnished

Superb, spacious 2nd floor apartment, with parking, situated in a soughtafter development bordering the Grand Canal in the heart of Ealing. Perfectly located for Hanwell amenities, with Hanwell Station (Elizabeth Line) within walking distance.

### **Property features**

2 Double bedroom | Secure parking | Furnished | Modern kitchen | Large balcony | EPC-B | Lift | Close to Amenities | Hanwell British Rail Station

For more information about this property, please call our Ealing branch on