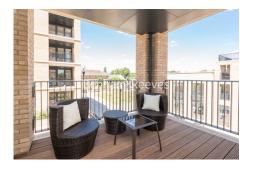

## 🛋 2 Bedrooms 🛛 🛱 2 Bathrooms 🖉 Furnished

Superb, spacious 2nd floor apartment, with parking, situated in a soughtafter development bordering the Grand Canal in the heart of Ealing. Perfectly located for Hanwell amenities, with Hanwell Station (Elizabeth Line) within walking distance.

### **Property features**

2 Double bedroom | Secure parking | Furnished | Modern kitchen | Large balcony | EPC-B | Lift | Close to Amenities | Hanwell British Rail Station

For more information about this property, please call our Ealing branch on