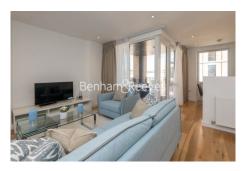

## 🛋 2 Bedrooms 🛛 🛱 2 Bathrooms 🖉 Furnished

Superb, spacious 2nd floor apartment, with parking, situated in a soughtafter development bordering the Grand Canal in the heart of Ealing. Perfectly located for Hanwell amenities, with Hanwell Station (Elizabeth Line) within walking distance.

### **Property features**

2 Double bedroom | Secure parking | Furnished | Modern kitchen | Large balcony | EPC-B | Lift | Close to Amenities | Hanwell British Rail Station

For more information about this property, please call our Ealing branch on