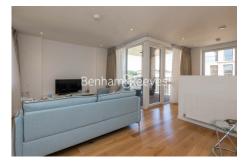

## 🛋 2 Bedrooms 🛛 🛱 2 Bathrooms 🖉 Furnished

Superb, spacious 2nd floor apartment, with parking, situated in a soughtafter development bordering the Grand Canal in the heart of Ealing. Perfectly located for Hanwell amenities, with Hanwell Station (Elizabeth Line) within walking distance.

### **Property features**

2 Double bedroom | Secure parking | Furnished | Modern kitchen | Large balcony | EPC-B | Lift | Close to Amenities | Hanwell British Rail Station

For more information about this property, please call our Ealing branch on