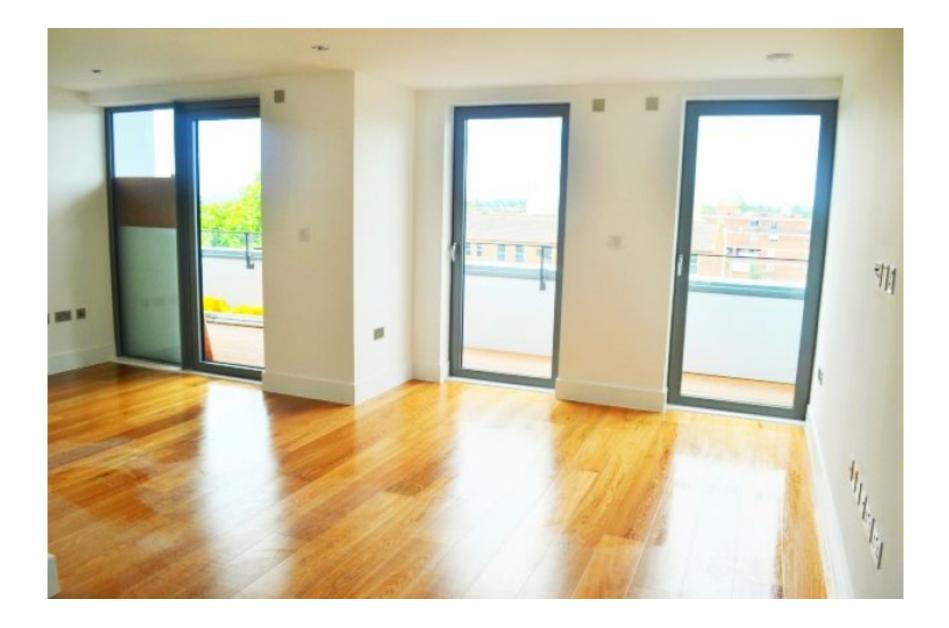

### 🛋 1 Bedroom 🖼 1 Bathroom 📼 Furnished

A brand new 2 bedroom apartment set on Portobello Square, Notting Hill Gate. The property is on the 3rd floor, features wood flooring in the reception, has access to a private balcony and benefits from 2 bathrooms (1 en-suite).

#### **Property features**

1 Bedroom | 1 Bathroom | Reception | Furnished | Fitted Kitchen | EPC-C | Balcony | Communal Park | Nearby Hyde Park Tube Station

For more information about this property, please call our Hyde Park branch on