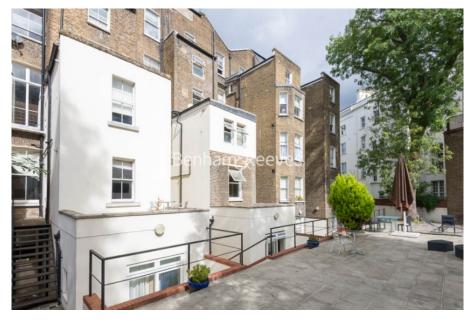

## 🖃 Studio 🗳 1 Bathroom 🕮 Furnished

A well-proportioned studio apartment set in a striking white stucco fronted building on St Stephens Gardens, close to the amenities of the West End. Residents benefit from a car parking space and communal garden.

### **Property features**

Studio | 1 Bathroom | Reception | Furnished | Fitted Kitchen | EPC-C | Private Terrace | Resident Parking | Nearby Royal Oak and Notting Hill Gate Tube Station

For more information about this property, please call our Hyde Park branch on