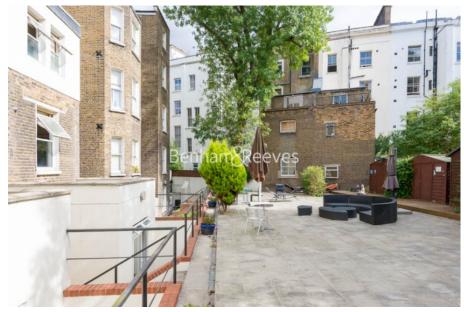

## 🖃 Studio 🗳 1 Bathroom 🕮 Furnished

A well-proportioned studio apartment set in a striking white stucco fronted building on St Stephens Gardens, close to the amenities of the West End. Residents benefit from a car parking space and communal garden.

### **Property features**

Studio | 1 Bathroom | Reception | Furnished | Fitted Kitchen | EPC-C | Private Terrace | Resident Parking | Nearby Royal Oak and Notting Hill Gate Tube Station

For more information about this property, please call our Hyde Park branch on