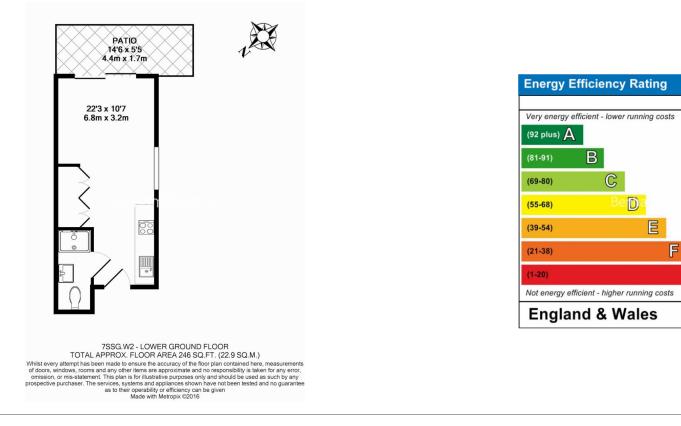

### **Property features**

Studio | 1 Bathroom | Reception | Furnished | Fitted Kitchen | EPC-C | Private Terrace | Resident Parking | Nearby Royal Oak and Notting Hill Gate Tube Station

For more information about this property, please call our Hyde Park branch on

## St Stephens Gardens, Notting Hill Gate, W2

£300 per week, £1,300 per month + fees

www.benhams.com

Current Potential

74

EU Directive

2002/91/EC

G

77