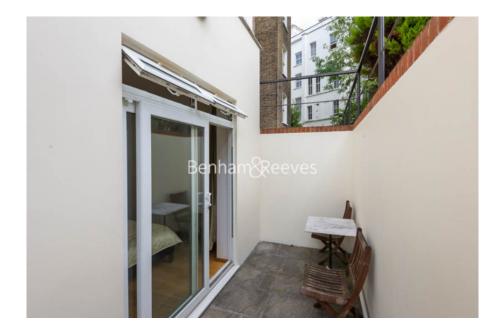

## 🖃 Studio 🗳 1 Bathroom 🕮 Furnished

A well-proportioned studio apartment set in a striking white stucco fronted building on St Stephens Gardens, close to the amenities of the West End. Residents benefit from a car parking space and communal garden.

### **Property features**

Studio | 1 Bathroom | Reception | Furnished | Fitted Kitchen | EPC-C | Private Terrace | Resident Parking | Nearby Royal Oak and Notting Hill Gate Tube Station

For more information about this property, please call our Hyde Park branch on