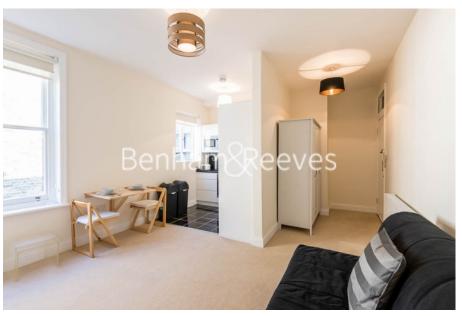

## ■ 1 Bedroom ■ 1 Bathroom ■ Furnished/UnFurnished

A naturally bright 2nd floor apartment recently completely refurbished situated in a period building close to the amenities of Hampstead Village. Ideally located a brief walk from Hampstead (Northern Line) underground station.

## **Property features**

1 Bedroom | 1 Bathroom | Reception | Furnished | Fitted Kitchen | EPC-F | Newly Refurbished | Close to Amenities of Hampstead | Nearby Hampstead Underground Station (Northern Line)