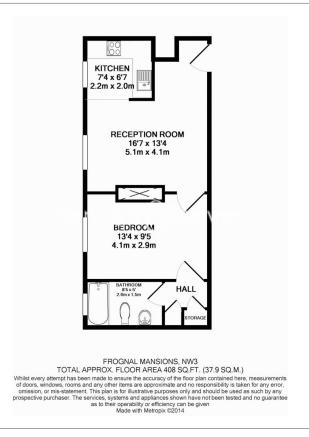

## ■ 1 Bedroom ■ 1 Bathroom ■ Furnished/UnFurnished

A naturally bright 2nd floor apartment recently completely refurbished situated in a period building close to the amenities of Hampstead Village. Ideally located a brief walk from Hampstead (Northern Line) underground station.

## **Property features**

1 Bedroom | 1 Bathroom | Reception | Furnished | Fitted Kitchen | EPC-F | Newly Refurbished | Close to Amenities of Hampstead | Nearby Hampstead Underground Station (Northern Line)