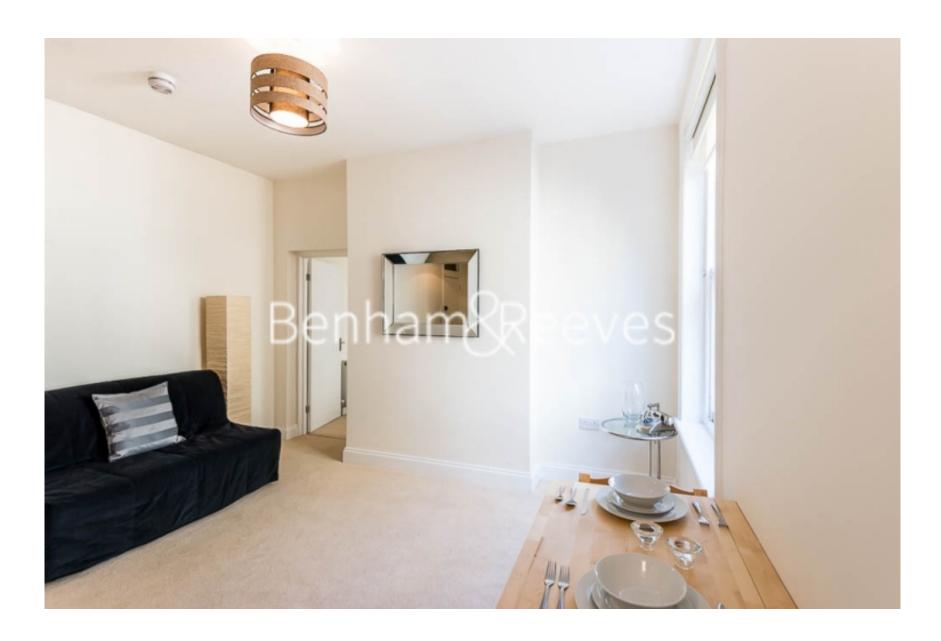

## ■ 1 Bedroom ■ 1 Bathroom ■ Furnished/UnFurnished

A naturally bright 2nd floor apartment recently completely refurbished situated in a period building close to the amenities of Hampstead Village. Ideally located a brief walk from Hampstead (Northern Line) underground station.

## **Property features**

1 Bedroom | 1 Bathroom | Reception | Furnished | Fitted Kitchen | EPC-F | Newly Refurbished | Close to Amenities of Hampstead | Nearby Hampstead Underground Station (Northern Line)