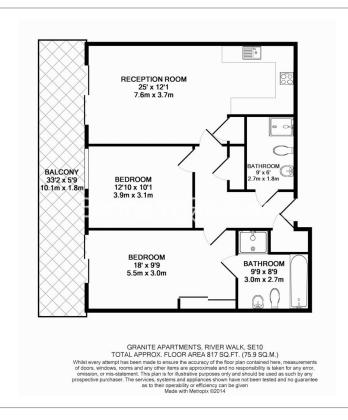

## **Property features**

2 Bedrooms | 2 Bathrooms | Furnished | Parking Available (Separate Negotiation) | On Site Residents Gym | EPC-B | Extra Storage Available | 24-hour Concierge | Open Planned Living | Cutty Sark DLR Station and North Greenwich Underground