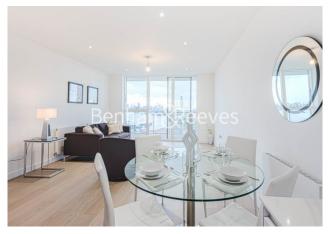

River Gardens Walk, Greenwich, SE10

£600 per week, £2,600 per month + fees

Modern furnished 6th floor apartment with River views, parking space, and basement storage unit. Transport available via Cutty Sark DLR Station and North Greenwich Underground.

## **Property features**

2 Bedrooms | 2 Bathrooms | Furnished | Parking Available (Separate Negotiation) | On Site Residents Gym | EPC-B | Extra Storage Available | 24-hour Concierge | Open Planned Living | Cutty Sark DLR Station and North Greenwich Underground

## River Gardens Walk, Greenwich, SE10

£600 per week, £2,600 per month + fees