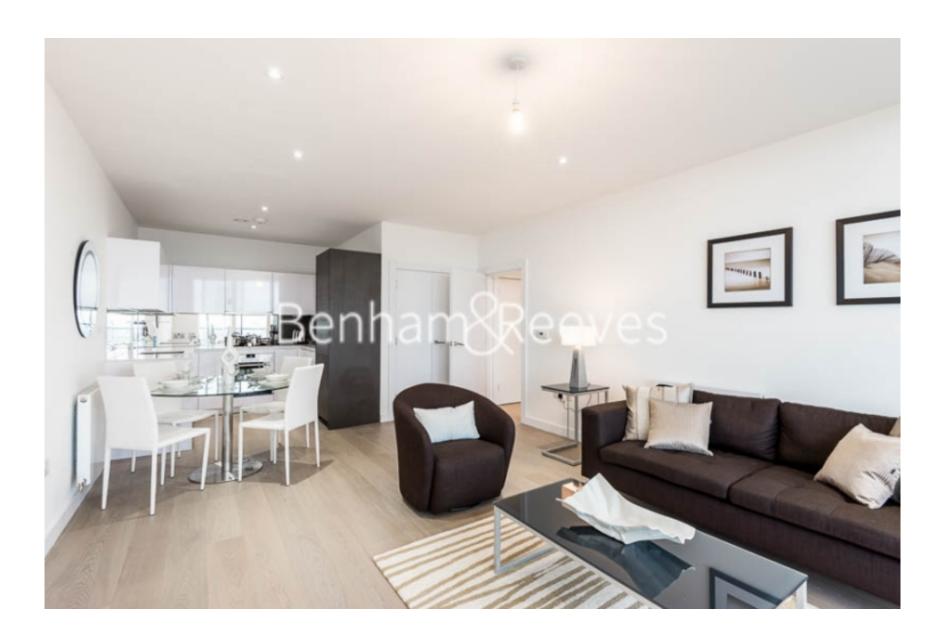

River Gardens Walk, Greenwich, SE10

£600 per week, £2,600 per month + fees

Modern furnished 6th floor apartment with River views, parking space, and basement storage unit. Transport available via Cutty Sark DLR Station and North Greenwich Underground.

## **Property features**

2 Bedrooms | 2 Bathrooms | Furnished | Parking Available (Separate Negotiation) | On Site Residents Gym | EPC-B | Extra Storage Available | 24-hour Concierge | Open Planned Living | Cutty Sark DLR Station and North Greenwich Underground

## River Gardens Walk, Greenwich, SE10

£600 per week, £2,600 per month + fees