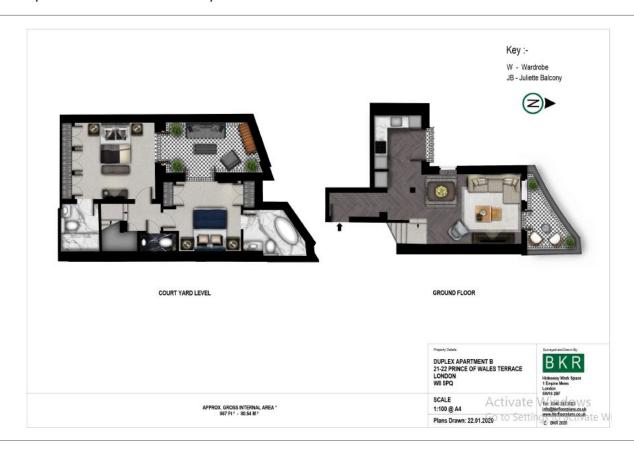

**Prince of Wales Terrace, Kensington, W8** 

£2,600 per week, £11,267 per month + fees

■ 2 Bedrooms ■ 2 Bathrooms ■ Furnished

Gorgeous luxury apartment arranged across two levels and situated in a highly sought after location a short walk from High Street Kensington Station.