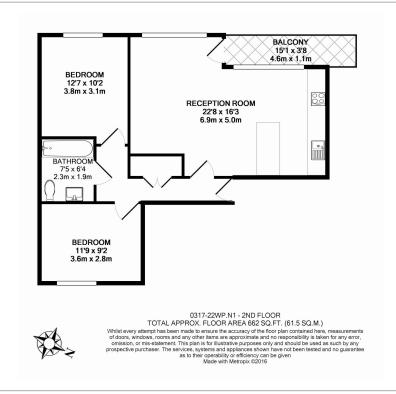

## **Property features**

Furnished Two Bedroom Apartment Within Purpose Built Residen | Reception Area With Full Length Private Balcony | Open Plan Fitted Kitchen With Fully Integrated Appliances & | Two Well Equipped Double Bedrooms | Bathroom With Shower Attachment & Screen & Large Vanity Mirr | EPC-B | Wood Floors & Floor To Ceiling Windows Throughout | Professionally Managed Property | Moments From The Shops & Amenities On City Road & Old Street | Short Walk To Old Street Underground & Mainline Rail Station