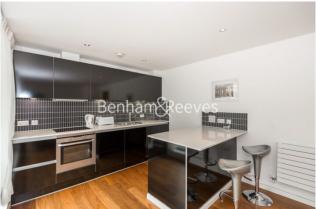

## **Property features**

Furnished Two Bedroom Apartment Within Purpose Built Residen | Reception Area With Full Length Private Balcony | Open Plan Fitted Kitchen With Fully Integrated Appliances & | Two Well Equipped Double Bedrooms | Bathroom With Shower Attachment & Screen & Large Vanity Mirr | EPC-B | Wood Floors & Floor To Ceiling Windows Throughout | Professionally Managed Property | Moments From The Shops & Amenities On City Road & Old Street | Short Walk To Old Street Underground & Mainline Rail Station