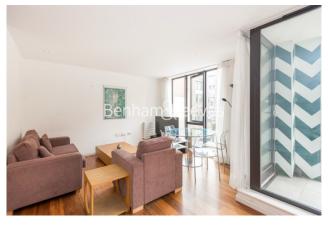

## **Property features**

Furnished Two Bedroom Apartment Within Purpose Built Residen | Reception Area With Full Length Private Balcony | Open Plan Fitted Kitchen With Fully Integrated Appliances & | Two Well Equipped Double Bedrooms | Bathroom With Shower Attachment & Screen & Large Vanity Mirr | EPC-B | Wood Floors & Floor To Ceiling Windows Throughout | Professionally Managed Property | Moments From The Shops & Amenities On City Road & Old Street | Short Walk To Old Street Underground & Mainline Rail Station