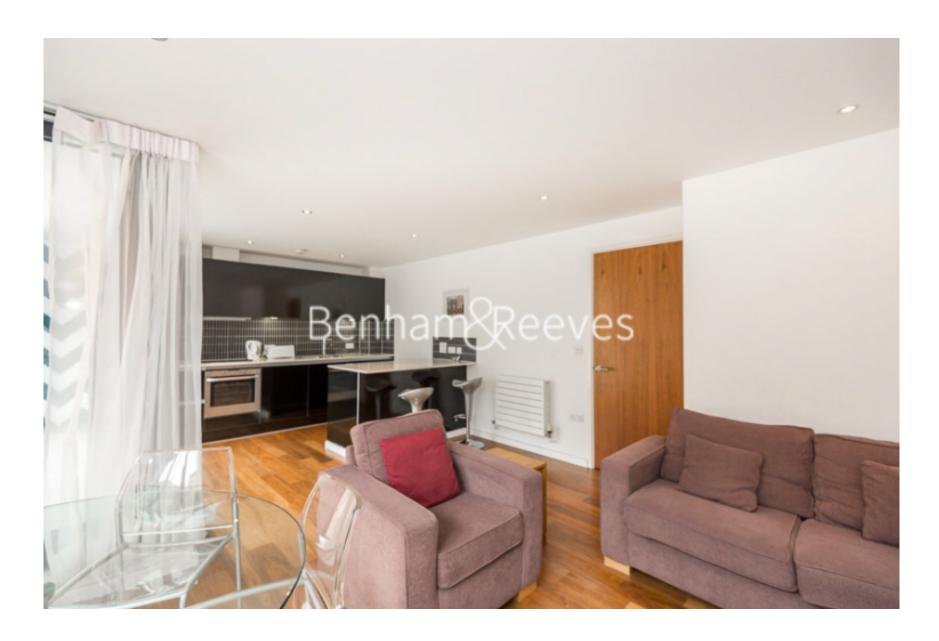

## **Property features**

Furnished Two Bedroom Apartment Within Purpose Built Residen | Reception Area With Full Length Private Balcony | Open Plan Fitted Kitchen With Fully Integrated Appliances & | Two Well Equipped Double Bedrooms | Bathroom With Shower Attachment & Screen & Large Vanity Mirr | EPC-B | Wood Floors & Floor To Ceiling Windows Throughout | Professionally Managed Property | Moments From The Shops & Amenities On City Road & Old Street | Short Walk To Old Street Underground & Mainline Rail Station