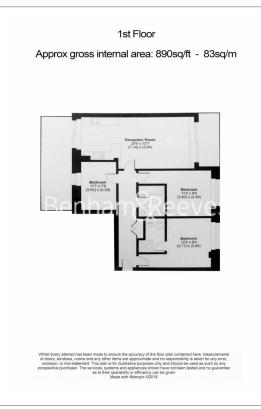

## **Property features**

Top Floor Apartment | Modern Family Size Bathroom | Large Bedrooms | Open Plan Reception | Balcony | EPC-C | Fitted Kitchen | Wood Floors & Floor To Ceiling Windows Throughout | Close To The City, Shoreditch & Angel | Old Street Station (Northern Line & Mainline Rail)