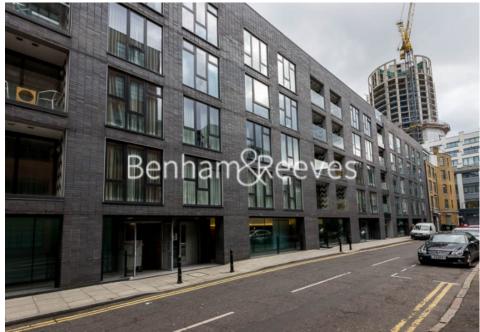

Westland Place, Old Street, N1

£650 per week, £2,817 per month + fees

■ 2 Bedrooms ■ 1 Bathroom □ Furnished

Stylish apartment within a modern apartment block located minutes from Old Street station and within easy reach of The City, Shoreditch and Clerkenwell.

## **Property features**

Top Floor Apartment | Modern Family Size Bathroom | Large Bedrooms | Open Plan Reception | Balcony | EPC-C | Fitted Kitchen | Wood Floors & Floor To Ceiling Windows Throughout | Close To The City, Shoreditch & Angel | Old Street Station (Northern Line & Mainline Rail)