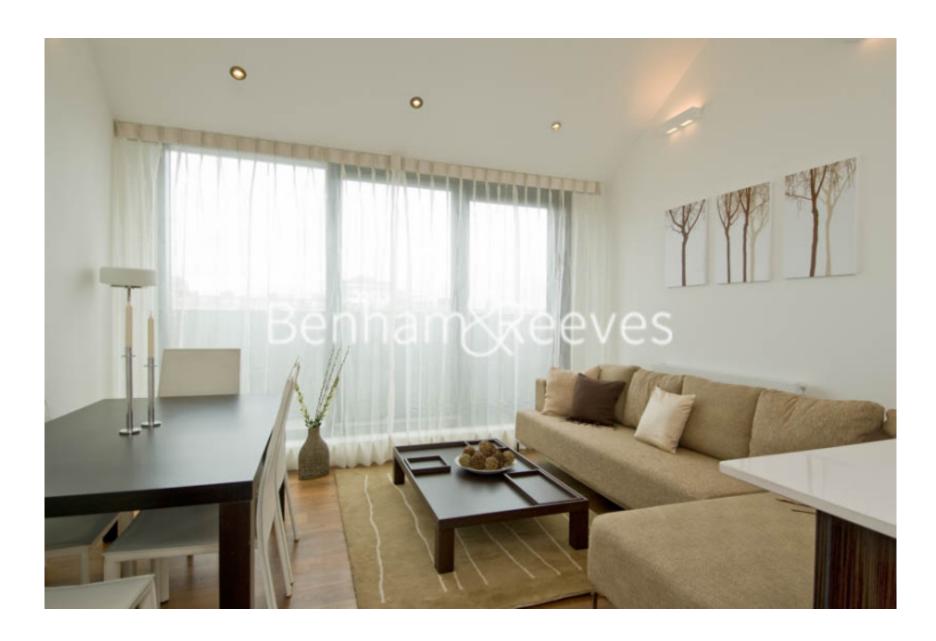

Westland Place, Old Street, N1

£650 per week, £2,817 per month + fees

■ 2 Bedrooms ■ 1 Bathroom □ Furnished

Stylish apartment within a modern apartment block located minutes from Old Street station and within easy reach of The City, Shoreditch and Clerkenwell.

## **Property features**

Top Floor Apartment | Modern Family Size Bathroom | Large Bedrooms | Open Plan Reception | Balcony | EPC-C | Fitted Kitchen | Wood Floors & Floor To Ceiling Windows Throughout | Close To The City, Shoreditch & Angel | Old Street Station (Northern Line & Mainline Rail)