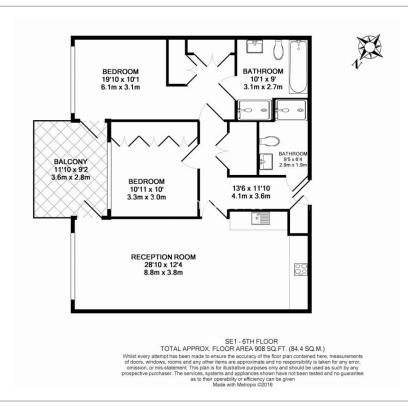

## **Property features**

Luxury Furnished 2 Bedroom, 2 Bathroom Apartment | Open Plan Reception With Wood Floors & Private Balcony | Fitted Kitchen With Fully Integrated Miele Appliances | 2 Well Equipped Double Bedrooms | Bespoke Bathroom & En-Suite Wet Room With Marble Finish | EPC-B | Home Automation Features Including Electronic Blinds | Residents Pool, Gym, Golf Simulator, Business Lounge | Walking Distance Of The City & Easy Reach Of Canary Wharf | Nearby More London, **Shad Thames & To Borough Market** 