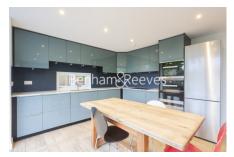

## **Property features**

Spacious open-plan kitchen and reception | Three bedrooms | Modern throughout | Private patio | Pets considered | EPC-C | Wood floors through-out | En-suite bedrooms | Close to Shops/Amenities | Excellent Location in South End Green, and Hampstead Heath