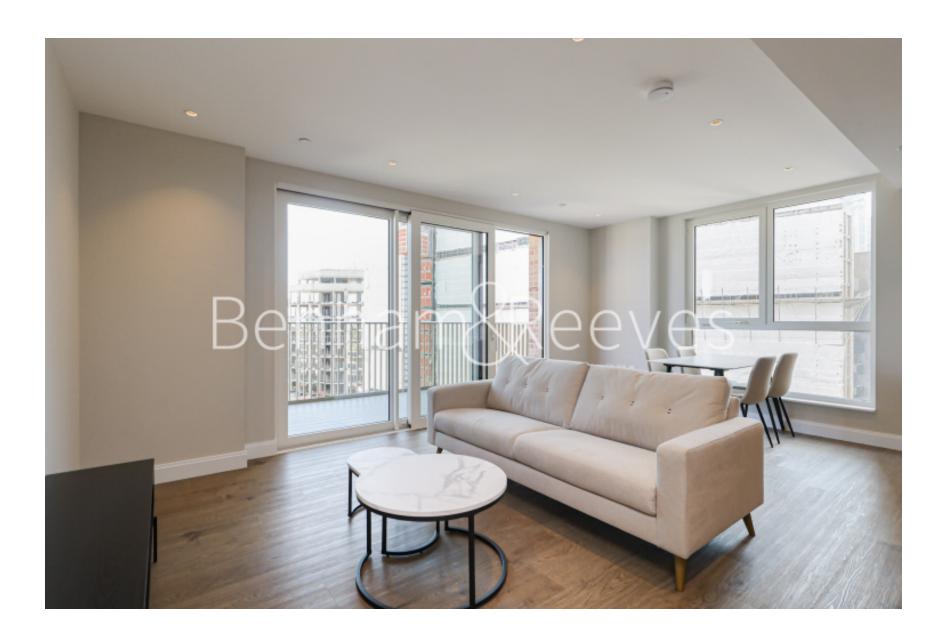

Juniper Gardens, Oval, SE11

£808 per week, £3,501 per month + fees

# 

A brand new spacious and furnished apartment situated in a sought-after development with Tesco onsite. Conveniently located the minutes on foot from Oval, Vauxhall, and Kennington Stations giving access to the Northern and Victoria lines.

### **Property features**

Brand new | Two double bedrooms | Two bathrooms | Balcony | Air cooling | EPC- B | 24 hour concierge | Gym | Vauxhall, Oval and Kennington Stations

For more information about this property, please call our Nine Elms branch on