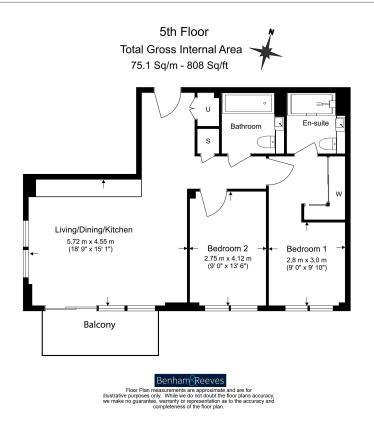

### **Property features**

Brand new | Two double bedrooms | Two bathrooms | Balcony | Air cooling | EPC- B | 24 hour concierge | Gym | Vauxhall, Oval and Kennington Stations

For more information about this property, please call our Nine Elms branch on