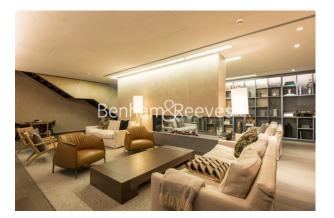

## 🛋 3 Bedrooms 🛛 🛱 2 Bathrooms 🖉 Furnished

A contemporary 3 bedroom apartment with a private terrace set in Fitzrovia; central location moments from Oxford St and Tottenham Ct Rd. The property's sought-after location in the heart of central London means there are an abundance of nearby transports.

### **Property features**

Impeccable 3 Bedroom with Large Built-in Wardrobes(6th Floor | 2 Luxury Marble Finish Bathrooms(1 En-Suite with Additional) | Large Reception Room with Dinning Area and Large Windows | Contemporary Open-Plan Fitted Kitchen with Appliances | Unfurnished /Ceiling Speaker & iDevice Home Automation | EPC-B | 1080 Sq Ft / Air Conditioning & Under Floor Heating | Residents' Gym, Pool Table room, Meeting Lounge & Exceptiona | 24 Hour Concierge & Security / Large Private Balcony | Nearby Goodge Street underground station