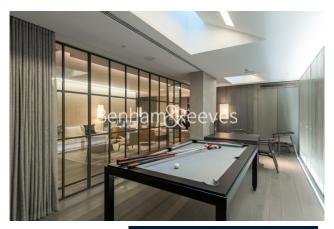

### **Property features**

Impeccable 3 Bedroom with Large Built-in Wardrobes(6th Floor | 2 Luxury Marble Finish Bathrooms(1 En-Suite with Additional) | Large Reception Room with Dinning Area and Large Windows | Contemporary Open-Plan Fitted Kitchen with Appliances | Unfurnished /Ceiling Speaker & iDevice Home Automation | EPC-B | 1080 Sq Ft / Air Conditioning & Under Floor Heating | Residents' Gym, Pool Table room, Meeting Lounge & Exceptiona | 24 Hour Concierge & Security / Large Private Balcony | Nearby Goodge Street underground station