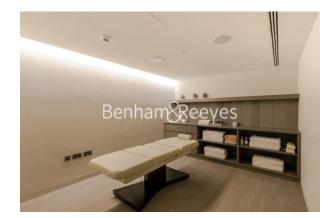

### **Property features**

Impeccable 3 Bedroom with Large Built-in Wardrobes(6th Floor | 2 Luxury Marble Finish Bathrooms(1 En-Suite with Additional) | Large Reception Room with Dinning Area and Large Windows | Contemporary Open-Plan Fitted Kitchen with Appliances | Unfurnished /Ceiling Speaker & iDevice Home Automation | EPC-B | 1080 Sq Ft / Air Conditioning & Under Floor Heating | Residents' Gym, Pool Table room, Meeting Lounge & Exceptiona | 24 Hour Concierge & Security / Large Private Balcony | Nearby Goodge Street underground station