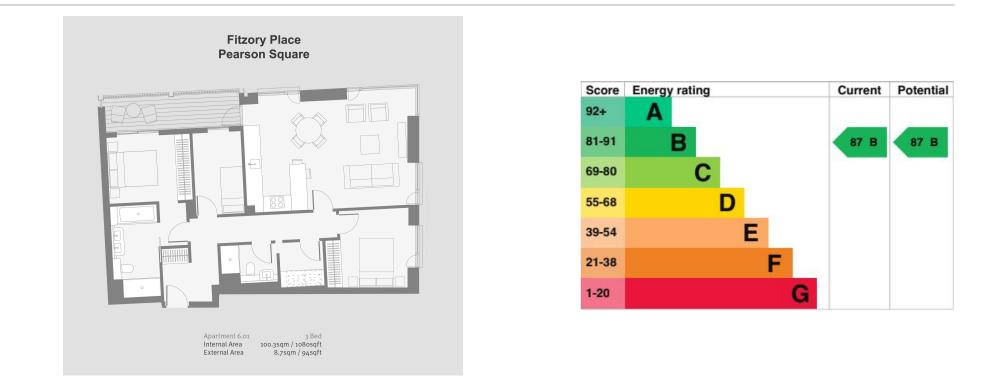

### **Property features**

Impeccable 3 Bedroom with Large Built-in Wardrobes(6th Floor | 2 Luxury Marble Finish Bathrooms(1 En-Suite with Additional) | Large Reception Room with Dinning Area and Large Windows | Contemporary Open-Plan Fitted Kitchen with Appliances | Unfurnished /Ceiling Speaker & iDevice Home Automation | EPC-B | 1080 Sq Ft / Air Conditioning & Under Floor Heating | Residents' Gym, Pool Table room, Meeting Lounge & Exceptiona | 24 Hour Concierge & Security / Large Private Balcony | Nearby Goodge Street underground station