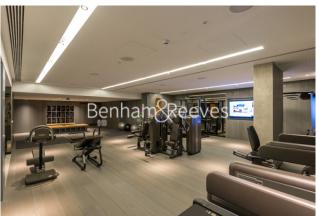

### **Property features**

Impeccable 3 Bedroom with Large Built-in Wardrobes(6th Floor | 2 Luxury Marble Finish Bathrooms(1 En-Suite with Additional) | Large Reception Room with Dinning Area and Large Windows | Contemporary Open-Plan Fitted Kitchen with Appliances | Unfurnished /Ceiling Speaker & iDevice Home Automation | EPC-B | 1080 Sq Ft / Air Conditioning & Under Floor Heating | Residents' Gym, Pool Table room, Meeting Lounge & Exceptiona | 24 Hour Concierge & Security / Large Private Balcony | Nearby Goodge Street underground station