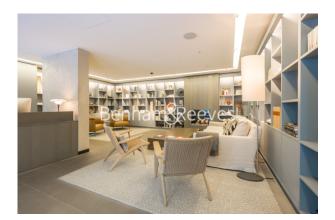

### **Property features**

Impeccable 3 Bedroom with Large Built-in Wardrobes(6th Floor | 2 Luxury Marble Finish Bathrooms(1 En-Suite with Additional) | Large Reception Room with Dinning Area and Large Windows | Contemporary Open-Plan Fitted Kitchen with Appliances | Unfurnished /Ceiling Speaker & iDevice Home Automation | EPC-B | 1080 Sq Ft / Air Conditioning & Under Floor Heating | Residents' Gym, Pool Table room, Meeting Lounge & Exceptiona | 24 Hour Concierge & Security / Large Private Balcony | Nearby Goodge Street underground station