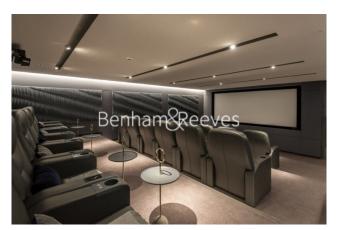

### **Property features**

Impeccable 3 Bedroom with Large Built-in Wardrobes(6th Floor | 2 Luxury Marble Finish Bathrooms(1 En-Suite with Additional) | Large Reception Room with Dinning Area and Large Windows | Contemporary Open-Plan Fitted Kitchen with Appliances | Unfurnished /Ceiling Speaker & iDevice Home Automation | EPC-B | 1080 Sq Ft / Air Conditioning & Under Floor Heating | Residents' Gym, Pool Table room, Meeting Lounge & Exceptiona | 24 Hour Concierge & Security / Large Private Balcony | Nearby Goodge Street underground station