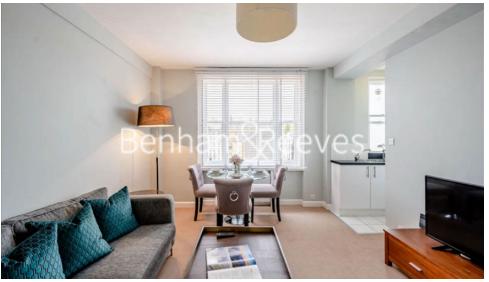

## ■ 1 Bedroom ■ 1 Bathroom □ Furnished/UnFurnished

A well-presented 6th floor ONE-BEDROOM apartment in a well-maintained HILL STREET in the heart of fashionable MAYFAIR, neighbouring the famous Berkeley Square. Residents benefit from a daytime porter & lush private gardens. Green Park & Bond Street Underground Stations are within a short walk.

## **Property features**

Prestigious Mayfair Location | Art Deco Building | On-Site Building Manager | 24-Hr Maintenance Helpline | Furnished or Unfurnished | EPC-C | Digital TVs | Private Residents Garden | Berkeley Square - 3 Minutes | Nearby Bond Street Station and Green Park Station