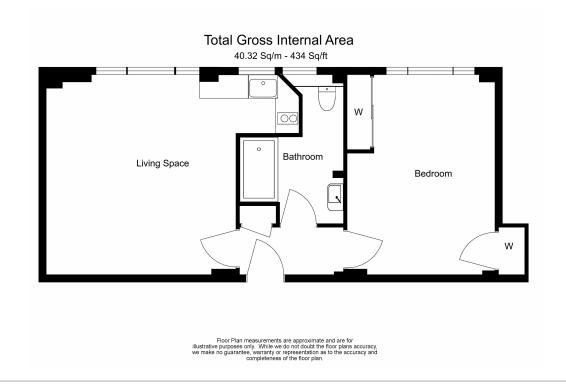

## ■ 1 Bedroom ■ 1 Bathroom □ Furnished/UnFurnished

A well-presented 6th floor ONE-BEDROOM apartment in a well-maintained HILL STREET in the heart of fashionable MAYFAIR, neighbouring the famous Berkeley Square. Residents benefit from a daytime porter & lush private gardens. Green Park & Bond Street Underground Stations are within a short walk.