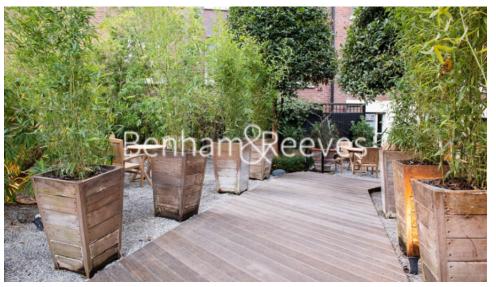

## ■ 1 Bedroom ■ 1 Bathroom □ Furnished/UnFurnished

A well-presented 6th floor ONE-BEDROOM apartment in a well-maintained HILL STREET in the heart of fashionable MAYFAIR, neighbouring the famous Berkeley Square. Residents benefit from a daytime porter & lush private gardens. Green Park & Bond Street Underground Stations are within a short walk.

## **Property features**

Prestigious Mayfair Location | Art Deco Building | On-Site Building Manager | 24-Hr Maintenance Helpline | Furnished or Unfurnished | EPC-C | Digital TVs | Private Residents Garden | Berkeley Square - 3 Minutes | Nearby Bond Street Station and Green Park Station