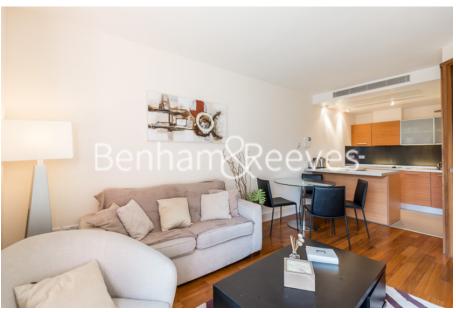

# □ 1 Bedroom □ 1 Bathroom □ Furnished

A stylish, contemporary 1 double bedroom apartment set on the third floor of this modern apartment complex in the infamous Paddington Waterside Development. The furnished accommodation comprises; entrance hall, open plan reception and modern kitchen with appliances, spacious double bedroom with built in storage and bathroom. The apartment also includes a very large, private terrace with two access points from the reception and bedroom. The development is ideally placed within short walking distance to restaurants, bars and amenities in around Paddington, in which the closest station is Paddington Underground Station with the Bakerloo, Circle, District lines, as well as Network rail links and the Heathrow Express.

### **Property features**

1 Bedroom | 1 Bathroom | Open Plan Reception | Furnished | Fitted Kitchen | EPC-C | Wooden Flooring | Large Private Terrace | Nearby Paddington Station

For more information about this property, please call our Hyde Park branch on