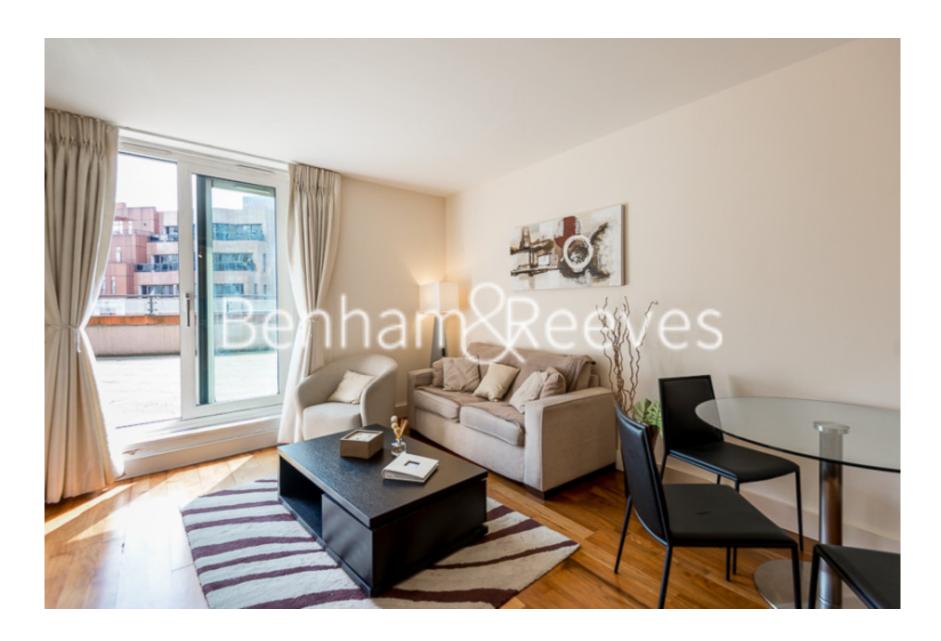

# □ 1 Bedroom □ 1 Bathroom □ Furnished

A stylish, contemporary 1 double bedroom apartment set on the third floor of this modern apartment complex in the infamous Paddington Waterside Development. The furnished accommodation comprises; entrance hall, open plan reception and modern kitchen with appliances, spacious double bedroom with built in storage and bathroom. The apartment also includes a very large, private terrace with two access points from the reception and bedroom. The development is ideally placed within short walking distance to restaurants, bars and amenities in around Paddington, in which the closest station is Paddington Underground Station with the Bakerloo, Circle, District lines, as well as Network rail links and the Heathrow Express.

### **Property features**

1 Bedroom | 1 Bathroom | Open Plan Reception | Furnished | Fitted Kitchen | EPC-C | Wooden Flooring | Large Private Terrace | Nearby Paddington Station

For more information about this property, please call our Hyde Park branch on