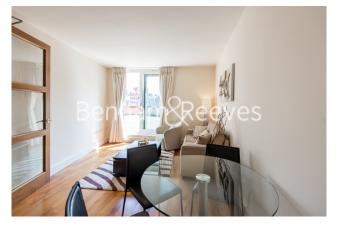

# □ 1 Bedroom □ 1 Bathroom □ Furnished

A stylish, contemporary 1 double bedroom apartment set on the third floor of this modern apartment complex in the infamous Paddington Waterside Development. The furnished accommodation comprises; entrance hall, open plan reception and modern kitchen with appliances, spacious double bedroom with built in storage and bathroom. The apartment also includes a very large, private terrace with two access points from the reception and bedroom. The development is ideally placed within short walking distance to restaurants, bars and amenities in around Paddington, in which the closest station is Paddington Underground Station with the Bakerloo, Circle, District lines, as well as Network rail links and the Heathrow Express.

### **Property features**

1 Bedroom | 1 Bathroom | Open Plan Reception | Furnished | Fitted Kitchen | EPC-C | Wooden Flooring | Large Private Terrace | Nearby Paddington Station

For more information about this property, please call our Hyde Park branch on