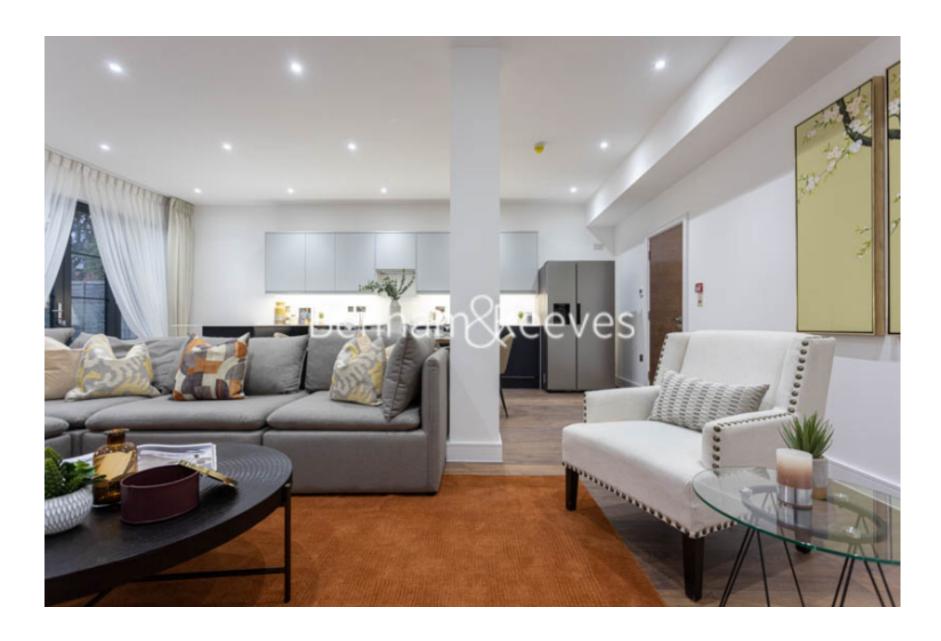

### **Property features**

Built to the highest standard | 4 Bedroom Apartment | 4 Bathrooms (3 ensuite) | Guest W/C | Private West Facing Garden | EPC-C | Ground & Lower Ground Floors | Furnished or unfurnished | 1864 Square Feet (Approx) | Walking Distance To Ealing Common Station