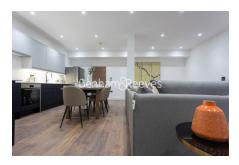

### **Property features**

Built to the highest standard | 4 Bedroom Apartment | 4 Bathrooms (3 ensuite) | Guest W/C | Private West Facing Garden | EPC-C | Ground & Lower Ground Floors | Furnished or unfurnished | 1864 Square Feet (Approx) | Walking Distance To Ealing Common Station