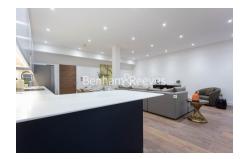

### **Property features**

Built to the highest standard | 4 Bedroom Apartment | 4 Bathrooms (3 ensuite) | Guest W/C | Private West Facing Garden | EPC-C | Ground & Lower Ground Floors | Furnished or unfurnished | 1864 Square Feet (Approx) | Walking Distance To Ealing Common Station