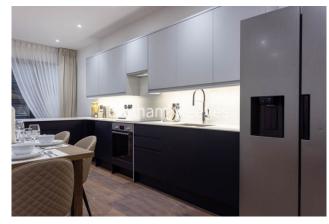

### **Property features**

Built to the highest standard | 4 Bedroom Apartment | 4 Bathrooms (3 ensuite) | Guest W/C | Private West Facing Garden | EPC-C | Ground & Lower Ground Floors | Furnished or unfurnished | 1864 Square Feet (Approx) | Walking Distance To Ealing Common Station